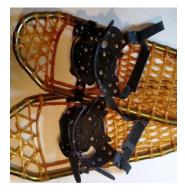

### SNOWSHOE KITS | FINISHED SNOWSHOES | SNOWSHOE FRAMES

Our snowshoes are designed and handcrafted using traditional processes. Made by our craftspeople in our family woodshop with steam bent ash hardwood, we offer 4 different traditional wooden snowshoe styles to fit any size and application. We carry **snowshoe kits, finished snowshoes and snowshoe frames** for your own customization. Many of our clients create snowshoe classes to help educate people about traditional ways. Please contact us for more information if you are interested in hosting a snowshoe making class.

| ALASKAN SNOWSHOES – 10″ X 56″ LARGE                      | Wholesale Price<br>[per pair] | SKU        |
|----------------------------------------------------------|-------------------------------|------------|
| Snowshoe Kits [frames, lacing pack, instructions]        | \$125.00                      | WSS3010356 |
| Finished Snowshoes with TechDeck Lacing                  | \$240.00                      | WSS3010256 |
| Snowshoe Frames [frames only, no lacing or instructions] | \$100.00                      | WSS3010156 |
| ALASKAN SNOWSHOES – 12" X 60" XLARGE                     |                               |            |
| Snowshoe Kits [frames, lacing pack, instructions]        | \$125.00                      | WSS3010360 |
| Finished Snowshoes with TechDeck lacing                  | \$240.00                      | WSS3010260 |
| Snowshoe Frames [frames only, no lacing or instructions] | \$100.00                      | WSS3010160 |

| GREEN MOUNTAIN SNOWSHOES – 10" X 36"                     | Wholesale Price<br>[per pair] | SKU        |
|----------------------------------------------------------|-------------------------------|------------|
| Snowshoe Kits [frames, lacing pack, instructions]        | \$125.00                      | WSS3020336 |
| Finished Snowshoes with TechDeck Lacing                  | \$240.00                      | WSS3020236 |
| Snowshoe Frames [frames only, no lacing or instructions] | \$100.00                      | WSS3020136 |

| HURON SNOWSHOES – 12" X 42"                              | Wholesale Price<br>[per pair] | SKU        |
|----------------------------------------------------------|-------------------------------|------------|
| Snowshoe Kits [frames, lacing pack, instructions]        | \$125.00                      | WSS3030342 |
| Finished Snowshoes with TechDeck Lacing                  | \$230.00                      | WSS3030242 |
| Snowshoe Frames [frames only, no lacing or instructions] | \$100.00                      | WSS3030142 |

| OJIBWA SNOWSHOES – 9″ X 36″ YOUTH                        | Wholesale Price<br>[per pair] | SKU        |
|----------------------------------------------------------|-------------------------------|------------|
| Snowshoe Kits [frames, lacing pack, instructions]        | \$115.00                      | WSS3000336 |
| Finished Snowshoes with TechDeck Lacing                  | \$230.00                      | WSS3000236 |
| Snowshoe Frames [frames only, no lacing or instructions] | \$100.00                      | WSS3000136 |
| OJIBWA SNOWSHOES – 10" X 48" SMALL                       |                               |            |
| Snowshoe Kits [frames, lacing pack, instructions]        | \$115.00                      | WSS3000348 |
| Finished Snowshoes with TechDeck lacing                  | \$230.00                      | WSS3000248 |
| Snowshoe Frames [frames only, no lacing or instructions] | \$100.00                      | WSS3000148 |
| OJIBWA SNOWSHOES – 11" X 54" MEDIUM                      |                               |            |
| Snowshoe Kits [frames, lacing pack, instructions]        | \$115.00                      | WSS3000354 |
| Finished Snowshoes with TechDeck lacing                  | \$230.00                      | WSS3000254 |
| Snowshoe Frames [frames only, no lacing or instructions] | \$100.00                      | WSS3000154 |
| OJIBWA SNOWSHOES – 12" X 60" LARGE                       |                               |            |
| Snowshoe Kits [frames, lacing pack, instructions]        | \$115.00                      | WSS3000360 |
| Finished Snowshoes with TechDeck lacing                  | \$230.00                      | WSS3000260 |
| Snowshoe Frames [frames only, no lacing or instructions] | \$100.00                      | WSS3000160 |