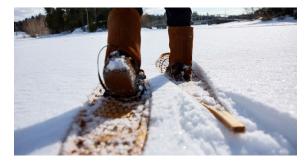

# WOODEN SNOWSHOES

### SNOWSHOE KITS | FINISHED SNOWSHOES | SNOWSHOE FRAMES

Our snowshoes are designed and handcrafted using traditional processes. Made by our craftspeople in our family woodshop with steam bent ash hardwood, we offer 4 different traditional wooden snowshoe styles to fit any size and application. We carry **snowshoe kits, finished snowshoes and snowshoe frames** for your own customization. Many of our clients create snowshoe classes to help educate people about traditional ways. Please contact us for more information if you are interested in hosting a snowshoe making class.