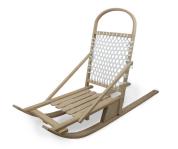

# KICK SLEDS

| KICK SLEDS [WHITE ASH] | KICK SLED KIT<br>[SLED, LACING, INSTRUCTIONS] | FINISHED KICK SLED<br>[WITH WOODEN BACK] |
|------------------------|-----------------------------------------------|------------------------------------------|
| Wholesale Price        | \$255.00                                      | \$450.00                                 |
| SKU                    | WRS2060106                                    | WRS2060206                               |