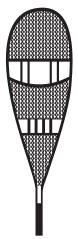

# WOODEN SNOWSHOES

### SNOWSHOE KITS | FINISHED SNOWSHOES | SNOWSHOE FRAMES

Our snowshoes are designed and handcrafted using traditional processes. Made by our craftspeople in our family woodshop with steam bent ash hardwood, we offer 4 different traditional wooden snowshoe styles to fit any size and application. We carry **snowshoe kits, finished snowshoes and snowshoe frames** for your own customization. Many of our clients create snowshoe classes to help educate people about traditional ways. Please contact us for more information if you are interested in hosting a snowshoe making class.