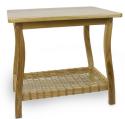

### FURNITURE

| SNOWSHOE LACED FURNITURE<br>[WHITE ASH] | Wholesale Price | SKU        |
|-----------------------------------------|-----------------|------------|
| Northwoods Chair Kit                    | \$275.00        | WFR7000101 |
| Finished Northwoods Chair               | \$575.00        | WFR7000201 |
| Northwoods Rocker Kit                   | \$295.00        | WFR7100101 |
| Finished Northwoods Rocker              | \$600.00        | WFR7100201 |
| Northwoods End Table Kit                | \$135.00        | WFR7200101 |
| Finished Northwoods End Table           | \$255.00        | WFR7200201 |