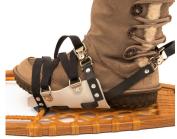

### BINDINGS FOR WOODEN SNOWSHOE KITS AND FINISHED SNOWSHOES

LAMP WICK

LEATHER, MODIFIED H

NEOPRENE, MODIFIED H

SUPER A

|                                  | LAMP WICK   | LEATHER,<br>MODIFIED H | NEOPRENE,<br>MODIFIED H<br>[boot size up to 13] | NEOPRENE,<br>MODIFIED H<br>[boot size over 13] | SUPER A     |
|----------------------------------|-------------|------------------------|-------------------------------------------------|------------------------------------------------|-------------|
| Wholesale<br>Price<br>[per pair] | \$10.00     | \$79.00                | \$49.00                                         | \$59.00                                        | \$49.00     |
| SKU                              | WABD3500404 | WABD3500505            | WABD3500202                                     | WABD3500303                                    | WABD3500101 |