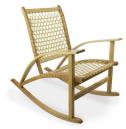

### FURNITURE

| SNOWSHOE LACED FURNITURE<br>[WHITE ASH] | Wholesale Price | SKU        |
|-----------------------------------------|-----------------|------------|
| Northwoods Chair Kit                    | \$275.00        | WFR7000101 |
| Finished Northwoods Chair               | \$575.00        | WFR7000201 |
| Northwoods Rocker Kit                   | \$295.00        | WFR7100101 |
| Finished Northwoods Rocker              | \$600.00        | WFR7100201 |
| Northwoods End Table Kit                | \$135.00        | WFR7200101 |
| Finished Northwoods End Table           | \$255.00        | WFR7200201 |