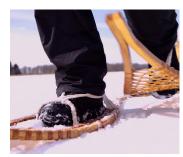

### SNOWSHOE KITS | FINISHED SNOWSHOES | SNOWSHOE FRAMES

Our snowshoes are designed and handcrafted using traditional processes. Made by our craftspeople in our family woodshop with steam bent ash hardwood, we offer 4 different traditional wooden snowshoe styles to fit any size and application. We carry **snowshoe kits, finished snowshoes and snowshoe frames** for your own customization. Many of our clients create snowshoe classes to help educate people about traditional ways. Please contact us for more information if you are interested in hosting a snowshoe making class.

### BINDINGS FOR WOODEN SNOWSHOE KITS AND FINISHED SNOWSHOES

LAMP WICK

LEATHER, MODIFIED H

NEOPRENE, MODIFIED H

SUPER A

|                                  | LAMP WICK   | LEATHER,<br>MODIFIED H | NEOPRENE,<br>MODIFIED H<br>[boot size up to 13] | NEOPRENE,<br>MODIFIED H<br>[boot size over 13] | SUPER A     |
|----------------------------------|-------------|------------------------|-------------------------------------------------|------------------------------------------------|-------------|
| Wholesale<br>Price<br>[per pair] | \$10.00     | \$79.00                | \$49.00                                         | \$59.00                                        | \$49.00     |
| SKU                              | WABD3500404 | WABD3500505            | WABD3500202                                     | WABD3500303                                    | WABD3500101 |