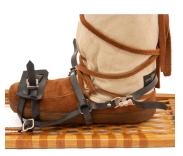

### BINDINGS FOR WOODEN SNOWSHOE KITS AND FINISHED SNOWSHOES

LAMP WICK

LEATHER, MODIFIED H

NEOPRENE, MODIFIED H

SUPER A

|                                  | LAMP WICK   | LEATHER,<br>MODIFIED H | NEOPRENE,<br>MODIFIED H<br>[boot size up to 13] | NEOPRENE,<br>MODIFIED H<br>[boot size over 13] | SUPER A     |
|----------------------------------|-------------|------------------------|-------------------------------------------------|------------------------------------------------|-------------|
| Wholesale<br>Price<br>[per pair] | \$10.00     | \$79.00                | \$49.00                                         | \$59.00                                        | \$49.00     |
| SKU                              | WABD3500404 | WABD3500505            | WABD3500202                                     | WABD3500303                                    | WABD3500101 |