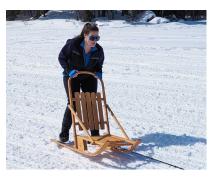

# KICK SLEDS

| KICK SLEDS [WHITE ASH] | KICK SLED KIT<br>[SLED, LACING, INSTRUCTIONS] | FINISHED KICK SLED<br>[WITH WOODEN BACK] |
|------------------------|-----------------------------------------------|------------------------------------------|
| Wholesale Price        | \$255.00                                      | \$450.00                                 |
| SKU                    | WRS2060106                                    | WRS2060206                               |