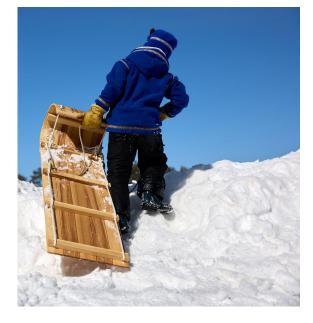

# KICK SLEDS

| KICK SLEDS [WHITE ASH] | KICK SLED KIT<br>[SLED, LACING, INSTRUCTIONS] | FINISHED KICK SLED<br>[WITH WOODEN BACK] |
|------------------------|-----------------------------------------------|------------------------------------------|
| Wholesale Price        | \$255.00                                      | \$450.00                                 |
| SKU                    | WRS2060106                                    | WRS2060206                               |

### TOBOGGANS

Northern Toboggan Kit with instructions to build a toboggan 59" long x 15.5" wide x 10.5" high (at curl). Length of flat 48".

|                 | NORTHERN TOBOGGAN KIT | FINISHED TOBOGGAN |
|-----------------|-----------------------|-------------------|
| Wholesale Price | \$195.00              | \$350.00          |
| SKU             | WRS2050105            | WRS2050205        |