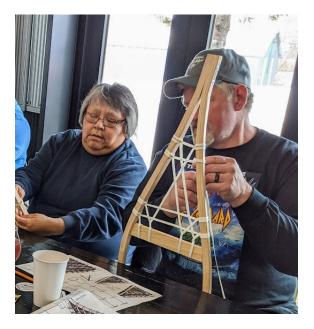

### SNOWSHOE KITS | FINISHED SNOWSHOES | SNOWSHOE FRAMES

Our snowshoes are designed and handcrafted using traditional processes. Made by our craftspeople in our family woodshop with steam bent ash hardwood, we offer 4 different traditional wooden snowshoe styles to fit any size and application. We carry **snowshoe kits, finished snowshoes and snowshoe frames** for your own customization. Many of our clients create snowshoe classes to help educate people about traditional ways. Please contact us for more information if you are interested in hosting a snowshoe making class.