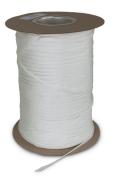

| LACING BY THE SPOOL<br>[TECHDECK TUBULAR NYLON] | Wholesale Price | SKU         |
|-------------------------------------------------|-----------------|-------------|
| 1/4" 500 Yard Spool                             | \$175.00        | WALC5800101 |
| 3/8″ 500 Yard Spool                             | \$175.00        | WALC5800201 |
| 1/2″ 500 Yard Spool                             | \$175.00        | WALC5800301 |