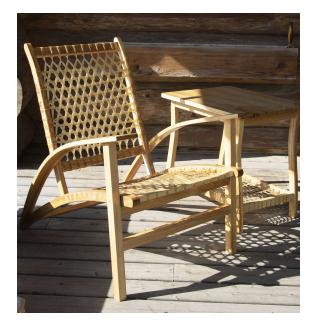

### FURNITURE

| SNOWSHOE LACED FURNITURE<br>[WHITE ASH] | Wholesale Price | SKU        |
|-----------------------------------------|-----------------|------------|
| Northwoods Chair Kit                    | \$275.00        | WFR7000101 |
| Finished Northwoods Chair               | \$575.00        | WFR7000201 |
| Northwoods Rocker Kit                   | \$295.00        | WFR7100101 |
| Finished Northwoods Rocker              | \$600.00        | WFR7100201 |
| Northwoods End Table Kit                | \$135.00        | WFR7200101 |
| Finished Northwoods End Table           | \$255.00        | WFR7200201 |