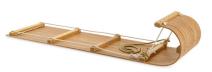

### TOBOGGANS

Northern Toboggan Kit with instructions to build a toboggan 59" long x 15.5" wide x 10.5" high (at curl). Length of flat 48".

|                 | NORTHERN TOBOGGAN KIT | FINISHED TOBOGGAN |
|-----------------|-----------------------|-------------------|
| Wholesale Price | \$195.00              | \$350.00          |
| SKU             | WRS2050105            | WRS2050205        |