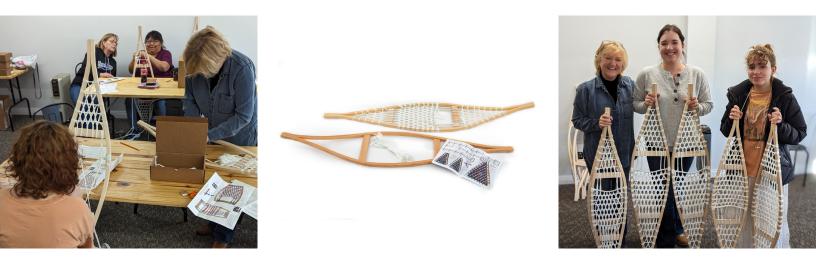

### SNOWSHOE KITS | FINISHED SNOWSHOES | SNOWSHOE FRAMES

Our snowshoes are designed and handcrafted using traditional processes. Made by our craftspeople in our family woodshop with steam bent ash hardwood, we offer 4 different traditional wooden snowshoe styles to fit any size and application. We carry **snowshoe kits, finished snowshoes and snowshoe frames** for your own customization. Many of our clients create snowshoe classes to help educate people about traditional ways. Please contact us for more information if you are interested in hosting a snowshoe making class.

### **SNOWSHOE LACING**

The unique tubular nylon TechDeck lacing we use is immensely strong (1400 lb. per strand), light and durable (resists abrasion, won't stretch, sag or be gnawed upon).

| PRECUT LACING WITH INSTRUCTIONS<br>[TECHDECK TUBULAR NYLON] | Wholesale Price<br>[per pair] | SKU        |
|-------------------------------------------------------------|-------------------------------|------------|
| Alaskan Style - 10″ x 56″ Large                             | \$39.00                       | WSS3100256 |
| Alaskan Stlye - 12″ x 60″ XL                                | \$39.00                       | WSS3100260 |
| Green Mountain - 10" x 36"                                  | \$39.00                       | WSS3100336 |
| Huron Style - 12" x 42"                                     | \$39.00                       | WSS3100442 |
| Ojibwa Style - 9" x 36" Youth                               | \$39.00                       | WSS3100136 |
| Ojibwa Style 10" x 48" Small                                | \$39.00                       | WSS3100148 |
| Ojibwa Style - 11" x 54" Medium                             | \$39.00                       | WSS3100154 |
| Ojibwa Style - 12" x 60" Large                              | \$39.00                       | WSS3100160 |