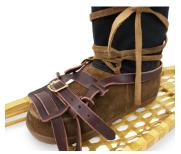

### BINDINGS FOR WOODEN SNOWSHOE KITS AND FINISHED SNOWSHOES

LAMP WICK

LEATHER, MODIFIED H

NEOPRENE, MODIFIED H

SUPER A

|                                  | LAMP WICK   | LEATHER,<br>MODIFIED H | NEOPRENE,<br>MODIFIED H<br>[boot size up to 13] | NEOPRENE,<br>MODIFIED H<br>[boot size over 13] | SUPER A     |
|----------------------------------|-------------|------------------------|-------------------------------------------------|------------------------------------------------|-------------|
| Wholesale<br>Price<br>[per pair] | \$10.00     | \$79.00                | \$49.00                                         | \$59.00                                        | \$49.00     |
| SKU                              | WABD3500404 | WABD3500505            | WABD3500202                                     | WABD3500303                                    | WABD3500101 |