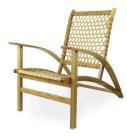

### FURNITURE

| SNOWSHOE LACED FURNITURE<br>[WHITE ASH] | Wholesale Price | SKU        |
|-----------------------------------------|-----------------|------------|
| Northwoods Chair Kit                    | \$275.00        | WFR7000101 |
| Finished Northwoods Chair               | \$575.00        | WFR7000201 |
| Northwoods Rocker Kit                   | \$295.00        | WFR7100101 |
| Finished Northwoods Rocker              | \$600.00        | WFR7100201 |
| Northwoods End Table Kit                | \$135.00        | WFR7200101 |
| Finished Northwoods End Table           | \$255.00        | WFR7200201 |