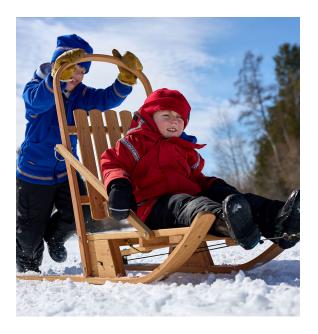

# KICK SLEDS

| KICK SLEDS [WHITE ASH] | KICK SLED KIT<br>[SLED, LACING, INSTRUCTIONS] | FINISHED KICK SLED<br>[WITH WOODEN BACK] |
|------------------------|-----------------------------------------------|------------------------------------------|
| Wholesale Price        | \$255.00                                      | \$450.00                                 |
| SKU                    | WRS2060106                                    | WRS2060206                               |

### TOBOGGANS

Northern Toboggan Kit with instructions to build a toboggan 59" long x 15.5" wide x 10.5" high (at curl). Length of flat 48".

|                 | NORTHERN TOBOGGAN KIT | FINISHED TOBOGGAN |
|-----------------|-----------------------|-------------------|
| Wholesale Price | \$195.00              | \$350.00          |
| SKU             | WRS2050105            | WRS2050205        |