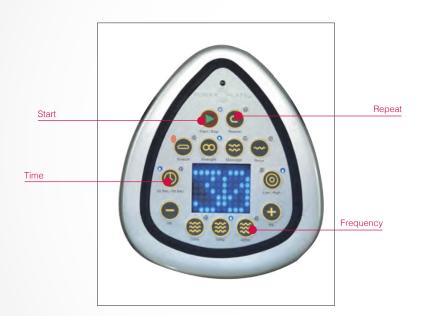

## 71-M5L-3100

| Color (Standard)               | Silver - additional colors available upon request                                                        |
|--------------------------------|----------------------------------------------------------------------------------------------------------|
| Dimensions (W x D x H)         | 27in x 36in x 58in / 68cm x 92cm x 148cm                                                                 |
| Platform Dimensions (W x D)    | 27in x 28in / 68cm x 72cm                                                                                |
| Weight                         | 151lb / 68kg                                                                                             |
| Power Supply                   | 240 VAC, 50/60Hz, Universal Voltage, Nominal Power: 160-320VA                                            |
| Maximum Load                   | 300lb / 136kg                                                                                            |
| Operation                      | User-friendly interactive display                                                                        |
| Precision Wave™ Technology     | High-fidelity harmonic vibration system that provides uncompromising performance for unsurpassed results |
| Frequency/ Pre-set Frequencies | 30-40Hz / 35, 40, and 40 Hz                                                                              |
| Time Selections                | 30 or 60 seconds                                                                                         |
| Amplitude / Vibration Setting  | Low or High                                                                                              |
| Certifications                 | CE, FDA listed as Class 1 device, 501k exempt                                                            |
| Warranty                       | 3 years hardware / 1 year electronics / 1 year labor                                                     |
| Key Features                   | Secondary timer and controls, quick start programs and remote                                            |