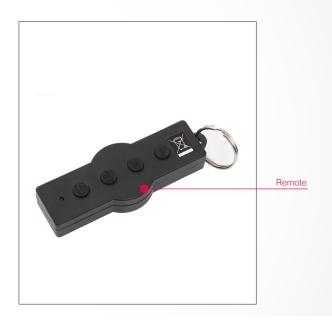

## Results At Any Level.

The Power Plate® my5™ model brings great full-body results to your home workouts as short as 30 minutes a day, only three days a week. Advanced Vibration Technology™, the science behind Power Plate, provides a revolutionary, low-stress exercise and rehabilitation solution. With three frequency options between 30-40HZ, it's more customizable than the my3™ and it's larger plate surface provides more maneuverability. It also has a higher maximum load, preprogrammed quick start buttons and a remote control. The sleek design of the my5 combined with the technology creates a wonderful blend of science and elegance at home.

## 71-M5L-3100

| Color (Standard)               | Silver - additional colors available upon request                                                        |
|--------------------------------|----------------------------------------------------------------------------------------------------------|
| Dimensions (W x D x H)         | 27in x 36in x 58in / 68cm x 92cm x 148cm                                                                 |
| Platform Dimensions (W x D)    | 27in x 28in / 68cm x 72cm                                                                                |
| Weight                         | 151lb / 68kg                                                                                             |
| Power Supply                   | 240 VAC, 50/60Hz, Universal Voltage, Nominal Power: 160-320VA                                            |
| Maximum Load                   | 300lb / 136kg                                                                                            |
| Operation                      | User-friendly interactive display                                                                        |
| Precision Wave™ Technology     | High-fidelity harmonic vibration system that provides uncompromising performance for unsurpassed results |
| Frequency/ Pre-set Frequencies | 30-40Hz / 35, 40, and 40 Hz                                                                              |
| Time Selections                | 30 or 60 seconds                                                                                         |
| Amplitude / Vibration Setting  | Low or High                                                                                              |
| Certifications                 | CE, FDA listed as Class 1 device, 501k exempt                                                            |
| Warranty                       | 3 years hardware / 1 year electronics / 1 year labor                                                     |
| Key Features                   | Secondary timer and controls, quick start programs and remote                                            |