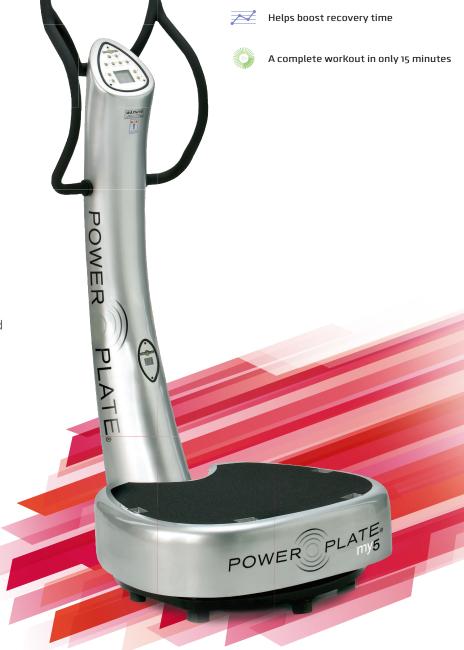

## Results At Any Level.

The Power Plate® my5™ model brings great full-body results to your home workouts as short as 30 minutes a day, only three days a week. Advanced Vibration Technology™, the science behind Power Plate, provides a revolutionary, low-stress exercise and rehabilitation solution. With three frequency options between 30-40HZ, it's more customizable than the my3™ and it's larger plate surface provides more maneuverability. It also has a higher maximum load, preprogrammed quick start buttons and a remote control. The sleek design of the my5 combined with the technology creates a wonderful blend of science and elegance at home.

## Power Plate<sup>®</sup> my5<sup>™</sup> Features