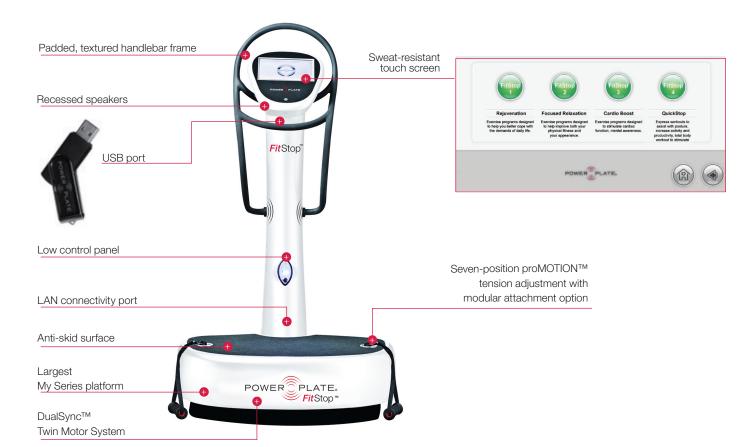

## Power Plate<sup>®</sup> FitStop<sup>™</sup> Technical Specifications

## 71-MY7-3500

| Color                                 | White                                                                                                                                                    |
|---------------------------------------|----------------------------------------------------------------------------------------------------------------------------------------------------------|
| Frequency / Pre-set Frequencies       | 30-40Hz/30Hz, 35Hz, 40Hz Low Amplitude or High<br>Amplitude (6 x Pre-set Frequencies)                                                                    |
| Amplitude                             | Low or High