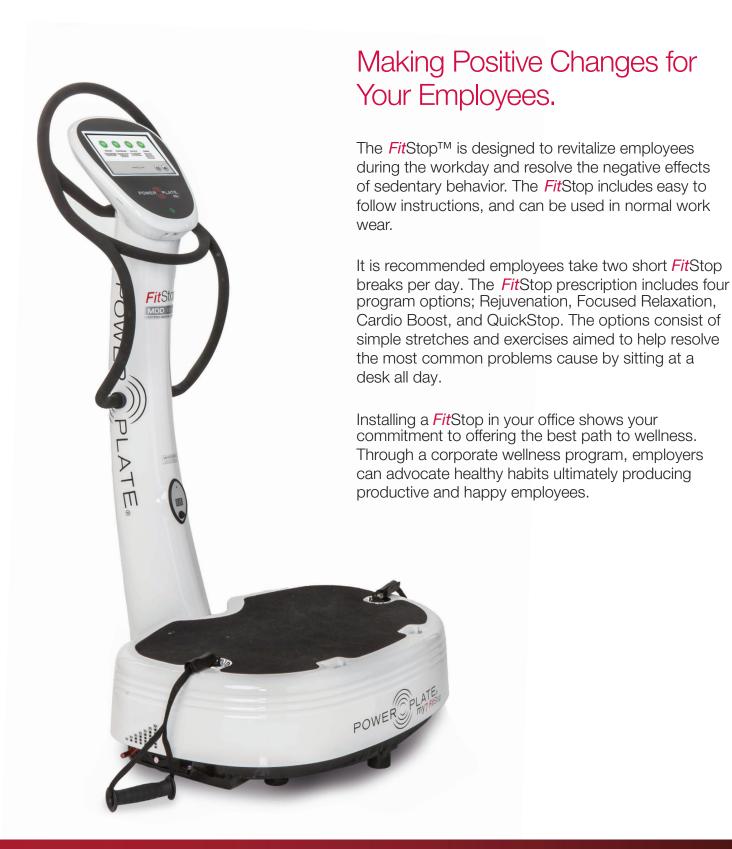

## Power Plate<sup>®</sup> FitStop<sup>™</sup> Technical Specifications

## 71-MY7-3500

| Color                                 | White                                                                                                                                                    |
|---------------------------------------|----------------------------------------------------------------------------------------------------------------------------------------------------------|
| Frequency / Pre-set Frequencies       | 30-40Hz/30Hz, 35Hz, 40Hz Low Amplitude or High<br>Amplitude (6 x Pre-set Frequencies)                                                                    |
| Amplitude                             | Low or High