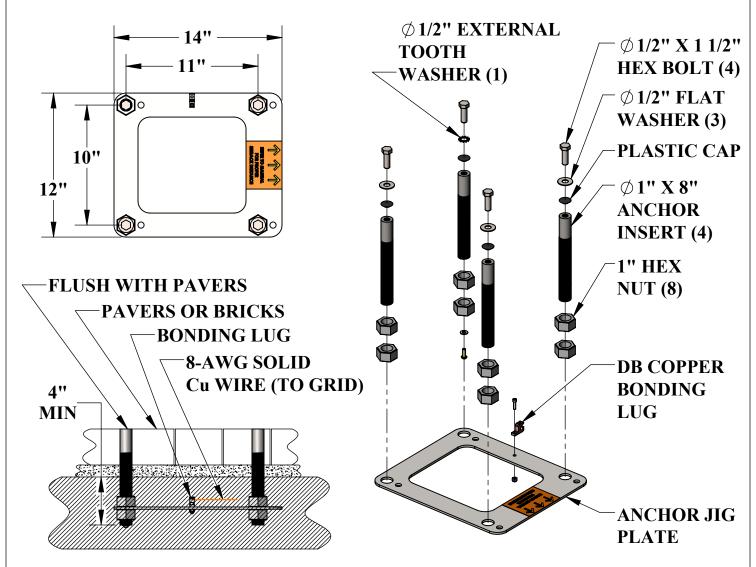

## 8" AT SERIES ANCHOR JIG PLATE

## **SPECIFICATIONS:**

THE AT ANCHOR JIG PLATE ASSEMBLY PROVIDES SEVERAL ANCHORING SOLUTIONS FOR ALL AQUA CREEK AT-SERIES LIFTS; INCLUDING THE PRO POOL-AT & RANGER-AT. THE AT ANCHOR JIG PLATE ASSEMBLY CAN BE USED FOR EXISTING OR NEW CONSTRUCTION POOL & SPA DECKS. FOR NEW CONSTRUCTION THE ANCHOR JIG PLATE IS EMBEDDED IN THE CONCRETE DECK AND IS BONDED USING A SOLID COPPER DIRECT BURIAL TYPE LUG. FOR EXISTING DECKS THE JIG PLATE ACTS AS A TEMPLATE AND A HOLDING FIXTURE. SEE THE LIFT'S OWNERS MANUAL FOR INSTALLATION INSTRUCTIONS & DIMENSIONS.