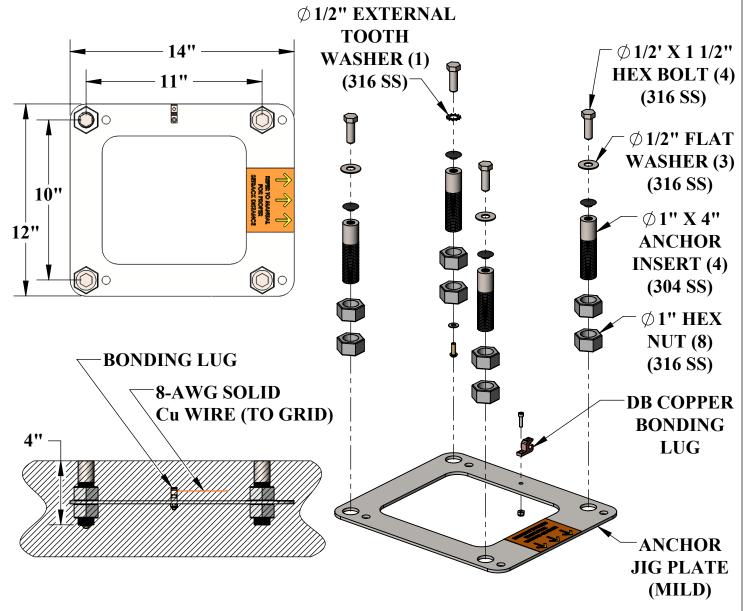

## AT SERIES ANCHOR JIG PLATE

## **SPECIFICATIONS:**

THE AT ANCHOR JIG PLATE ASSEMBLY PROVIDES SEVERAL ANCHORING SOLUTIONS FOR ALL AQUA CREEK AT-SERIES LIFTS; INCLUDING THE PRO POOL-AT & RANGER-AT. THE AT ANCHOR JIG PLATE ASSEMBLY CAN BE USED FOR EXISTING OR NEW CONSTRUCTION POOL & SPA DECKS. FOR NEW CONSTRUCTION THE ANCHOR JIG PLATE IS EMBEDDED IN THE CONCRETE DECK AND IS BONDED USING A SOLID COPPER DIRECT BURIAL TYPE LUG. FOR EXISTING DECKS THE JIG PLATE ACTS AS A TEMPLATE AND A HOLDING FIXTURE. SEE THE LIFT'S OWNERS MANUAL FOR INSTALLATION INSTRUCTIONS & DIMENSIONS.