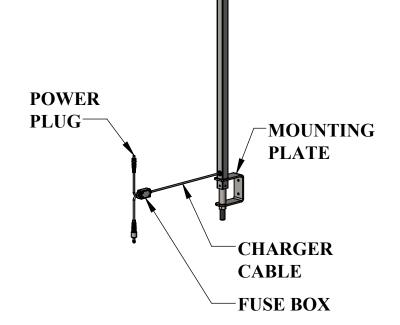

## **CHARGE CONTROLLER:**

PROTECTION RATING: IP68
[CONTROLLER: 1.5m 72 HOURS]
SHORT CIRCUIT PROTECTION
REVERSE POLARITY DETECTION

OVERCHARGE DETECTION

(PREVENTS BATTERY DAMAGE)

9889 GARRYMORE LANE MISSOULA, MT 59808 (406) 549-0769 FAX (406) 549-2602