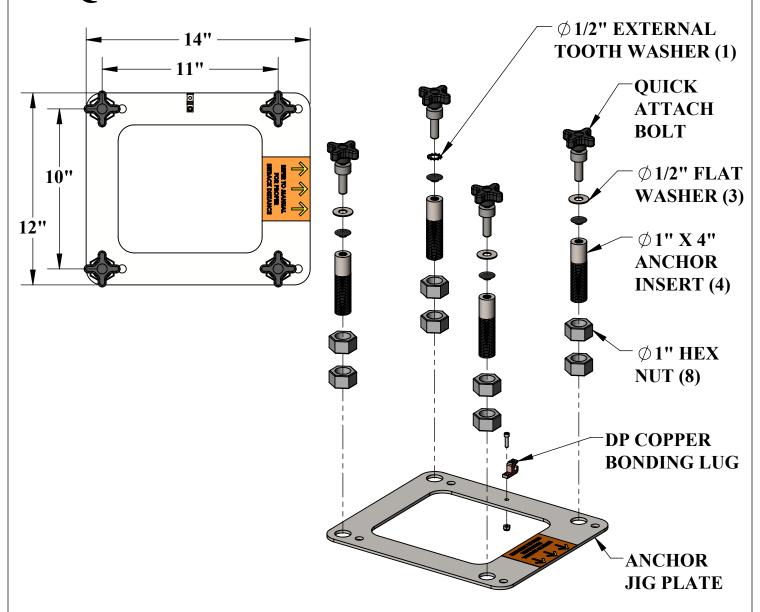

## **QUICK ATTACH ANCHOR KIT**

## **SPECIFICATIONS:**

THE QUICK ATTACH ANCHOR KIT PROVIDES SEVERAL ANCHORING SOLUTIONS FOR ALL AQUA CREEK AT-SERIES LIFTS; INCLUDING THE PRO POOL-AT & RANGER-AT. THE QUICK ATTACH ANCHOR KIT ASSEMBLY CAN BE USED FOR EXISTING OR NEW CONSTRUCTION POOL & SPA DECKS. FOR NEW CONSTRUCTION THE ANCHOR JIG PLATE IS EMBEDDED IN THE CONCRETE DECK AND IS BONDED USING A SOLID COPPER DIRECT BURIAL TYPE LUG. FOR EXISTING DECKS THE JIG PLATE ACTS AS A TEMPLATE AND A HOLDING FIXTURE. SEE THE LIFT'S OWNERS MANUAL FOR INSTALLATION INSTRUCTIONS & DIMENSIONS.