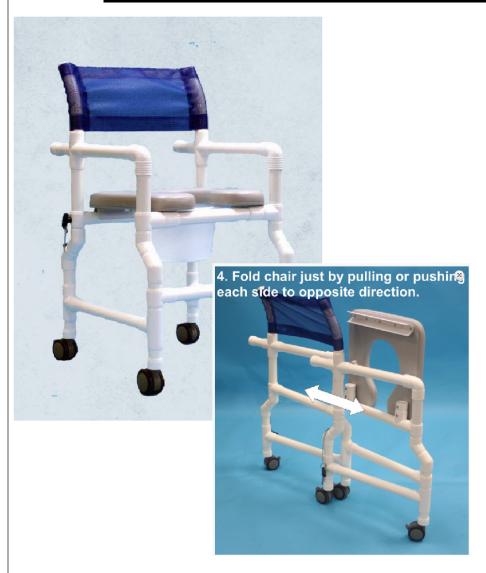

- Chair folds for easy storage and transportation Health care grade PVC pipe and fittings won't rust or stain Chair is easy to clean and maintain
- Easy to remove & clean back, allows better patient cleaning 5 year warranty on PVC/ 2 year warranty on casters