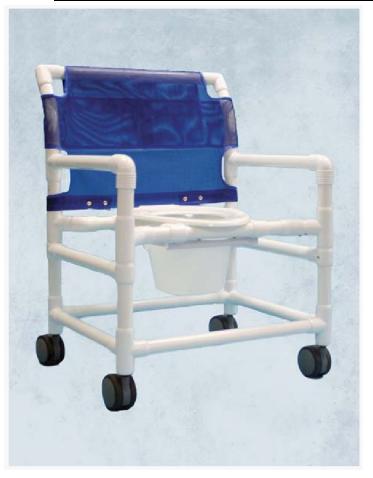

## SHOWER ACCESS IAIR - 24" V

**SEAT HEIGHT: 20"** 

OVERALL HEIGHT WITH CASTERS: 39"

SEAT DEPTH: 18"

**EXTERNAL WIDTH: 28"** 

INTERNAL WIDTH: 24"

WEIGHT CAPACITY: 400 LBS

CASTER TYPES: 2 LOCKING

## **FEATURES**

- New EZ Clean 3" twin wheel casters. No rust polyamine hub and high tech soft thermoplastic elastomer tread provides you with quiet mobility and higher load ratings. Problem of hair and gunk build up solved.
  Reinforced at key stress points: Backs & Casters for extra safety
  Health care grade PVC pipe and fittings won't rust or stain

- Chairs have a curved back that doubles as a push/pull handle and enhances patient comfort and easier chair maneuvering
- Chair is easy to clean and maintain
- Easy to remove & clean back, allows better patient cleaning
- 5 year warranty on PVC/ 2 year warranty on casters