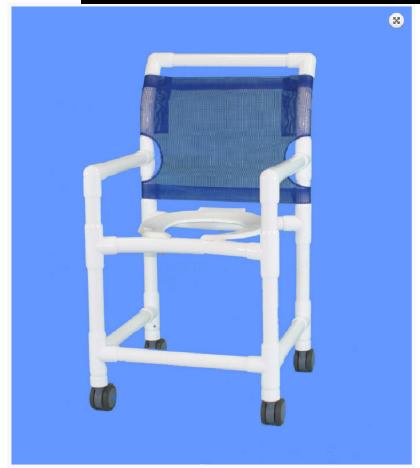

## SHOWER ACCESS IR - 18

**SEAT HEIGHT: 20"** 

**OVERALL HEIGHT WITH CASTERS: 38"** 

SEAT DEPTH: 18"

**EXTERNAL WIDTH: 21"** 

**INTERNAL WIDTH: 18"** 

WEIGHT CAPACITY: 300 LBS

CASTER TYPES: ALL LOCKING

## **FEATURES**

- New EZ Clean 3" twin wheel casters. No rust polyamine hub and high tech soft thermoplastic elastomer tread provides you with quiet mobility and higher load ratings. Problem of hair and gunk build up solved.
  Reinforced at key stress points: Backs & Casters for extra safety
  Health care grade PVC pipe and fittings won't rust or stain

- Chairs have a curved back that allows patient comfort and easier chair maneuverina
- Chair is easy to clean and maintain
- Easy to remove & clean back, allows better patient cleaning
- 5 year warranty on PVC/2 year warranty on casters