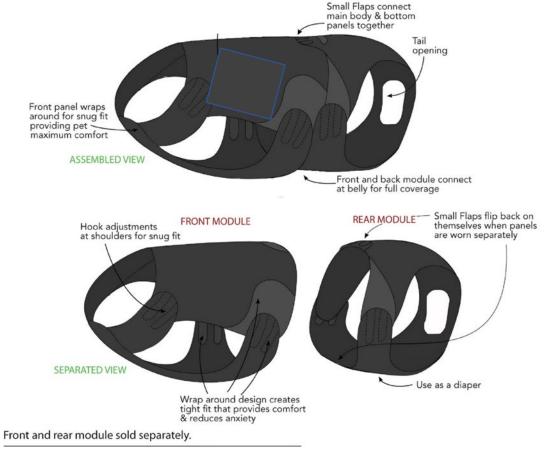

## **Body Wrap Instructions**

Healers Body Wraps are a module design. Each Piece is separate and hooks together using the Velcro tabs. This allows for maximum flexibility. See the below chart. Loop fabric allows for Velcro to attach anywhere for snug adjustable fit.

The front module hooks together first at the shoulders, then wraps around torso and attaches at the upper body.

Rear module –( diaper) wraps around on the rear of the pet and again hooks on the upper torso.

Both Pieces connect together to cover the entire torso using the flaps on the rear module. Just unfold the tabs and hook to the front module. This secures the two pieces together.