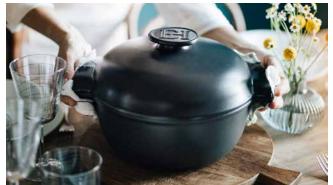

## [77] Slate

[6620] Dutch oven small

Ø 8.86 in I 2 L 8.86 x 8.66 x 6.81 in

EH 77 6620

[6640] Dutch oven

[6625] Braiser

Ø 10.63 in I 4 L 12.2 x 10.43 x 7.68 in

EH 77 6625