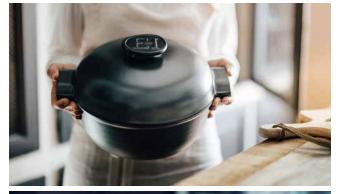

## [77] Slate

[6620] Dutch oven small

Ø 8.86 in I 2 L 8.86 x 8.66 x 6.81 in

EH 77 6620

[6640] Dutch oven

[6625] Braiser

Ø 10.63 in I 4 L 12.2 x 10.43 x 7.68 in

EH 77 6625