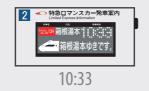

## 1. HOW TO READ THE TIME

This watch uses a liquid crystal display.

The time is shown in the top right of the display and is read like a digital watch. Press button A to illuminate the display.