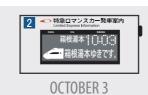

#### 2. HOW TO READ THE DATE

Press button A twice to display the date.
The date is shown in the top right of the display.