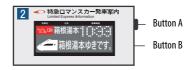

## 1. HOW TO READ THE TIME

This watch uses a liquid crystal display.

The time is shown in the top right of the display and is read like a digital watch. Press button A to illuminate the display.

## 3. HOW TO SET THE TIME & DATE

Press button B to enter setting mode (please use a pointed tool).

The screen will flash the current hour.

Press button A to change the hour.

Press button B to confirm and move to minutes setting.

Press button A to change the minutes.

Press button B to confirm and move to date setting mode.

The screen will flash the current month.

Press button A to change the month.

Press button B to confirm and move to the day setting.

Press button A to change the day.