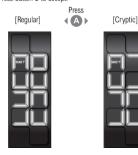

# 1. How to read the time

Sequence has 2 difficulty settings for telling the time [Regular] & [Cryptic] You may also choose to display the time in [12hr] or [24hr] modes. The default setting is [Cryptic] [12hr].

#### I. Regular difficulty mode

Digits 0-9 in regular difficulty.

### II. Cryptic difficulty mode

Digits 0-9 in cryptic difficulty.

Hint: It's almost the same as regular, but the middle line is missing. (exception, number 8)