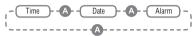

# 2. How to check the date & alarm

 Press button A repeatedly to change between Time, Date & Alarm.

Note: The time, date or alarm will be displayed for 7 seconds.