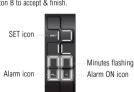

# II. Setting the minutes

- · The minute digits will be flashing.
- Press button A to increase the minutes.
  (hold A to increase quickly)
- · Press button B to accept.

Minutes flashing

- . The display will show the current animation setting
- · Press button A to change the setting.
- · Press button B to accept & finish.

Hint: When setting the watch, you may skip each stage by pressing B. This way you can easily skip though to the part you want to change & then skip to the end.

# 5. How to set the alarm

- · While the alarm is displayed, press & hold button B.
- The SET & FL icons will be lit

Note: after 7 seconds of inactivity setting mode will deactivate.

#### I. Turn the alarm ON/OFF

- Press button A to turn the alarm ON or OFF
- The \*\*) icon will be lit to indicate ON.
- Press button B to accept.

SET icon ...

Alarm ON icon

Alarm icon