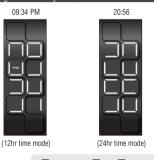

# III. Setting 12hr / 24hr

- The display will flash the current time mode [12] or [24].
- Press button A to change the mode.
- · Press button B to accept.