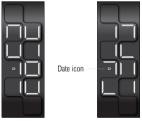

#### (I. Reading the date

Press button A twice to go directly to date mode.
 The icon will be displayed.

April 18th = 04 18 (Regular mode)

December 24th = 12 24 (Cryptic mode)

Note: The date is displayed as MONTH (1-12) followed by DAY (1-31).