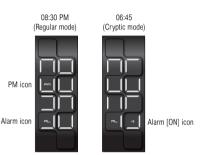

# 1. How to read the time

Sequence has 2 difficulty settings for telling the time [Regular] & [Cryptic] You may also choose to display the time in [12hr] or [24hr] modes. The default setting is [Cryptic] [12hr].

#### I. Turn the alarm ON/OFF

- Press button A to turn the alarm ON or OFF
- The \*\*) icon will be lit to indicate ON.
- Press button B to accept.

SET icon ...

Alarm ON icon

Alarm icon