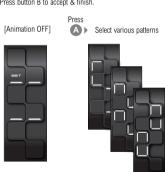

# V. Setting the animation

Animation mode can be either ON or OFF When ON the watch will animate the display every 15 minutes between 6pm and midnight.

There are 6 different animation patterns to choose from.

- . The display will show the current animation setting
- · Press button A to change the setting.
- · Press button B to accept & finish.

Hint: When setting the watch, you may skip each stage by pressing B. This way you can easily skip though to the part you want to change & then skip to the end.