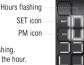

# I. Setting the hour

- . The hour digits will be flashing.
- · Press button A to increase the hour.
- Press button B to accept.

# II. Setting the minutes

- · The minute digits will be flashing.
- Press button A to increase the minutes.
  (hold A to increase quickly)
- · Press button B to accept.

Minutes flashing