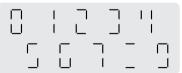

#### I. Regular difficulty mode

Digits 0-9 in regular difficulty.

### II. Cryptic difficulty mode

Digits 0-9 in cryptic difficulty.

Hint: It's almost the same as regular, but the middle line is missing. (exception, number 8)