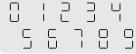

#### I. Regular difficulty mode

Digits 0-9 in regular difficulty.

### II. Cryptic difficulty mode

Digits 0-9 in cryptic difficulty.

Hint: It's almost the same as regular, but the middle line is missing. (exception, number 8)