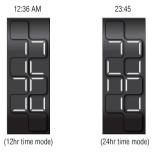

### IV. Setting the difficulty mode

- The display will flash the current time in either [Regular] or [Cryptic] mode.
  - · Press button A to change between difficulty modes.
- . Press button B to accept.