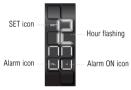

# I. Setting the hour

- . The hour digits will be flashing.
- · Press button A to increase the hour.
- Press button B to accept.

# 4. How to set the date

- While the date is displayed, press & hold button B.
- The year digits will begin flashing & the SET & D icons will be lit.

Note: after 7 seconds of inactivity setting mode will deactivate.

# 5. How to set the alarm

- · While the alarm is displayed, press & hold button B.
- The SET & FL icons will be lit

Note: after 7 seconds of inactivity setting mode will deactivate.

#### I. Turn the alarm ON/OFF

- Press button A to turn the alarm ON or OFF
- The \*\*) icon will be lit to indicate ON.
- Press button B to accept.

SET icon ...

Alarm ON icon

Alarm icon