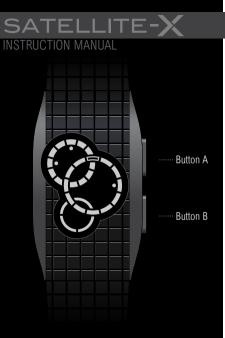

# **KISAI**<sup>®</sup> Change the way you think about time

# 1. How to read the time

- Press button A to display the time.
  All LEDs will light up and the time will be shown.
  The current time is indicated by the blinking LEDs.
- The time display will turn off after 7 seconds.

# 2. How to set the time and animation

 Press and hold button B for 3 seconds to enter setting mode.
 \*Note after 7 seconds of inactivity setting mode will deactivate\*