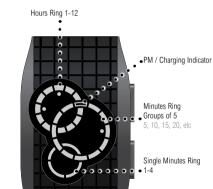

# I. Setting the hour

- The hour LEDs will flash when you are in hour setting mode.
- · Press button A to increase the hours as required.
- The PM indicator will flash to indicate PM mode.
- Press button B to confirm and move to the minutes.

### PM / Charging Indicator

# II.Setting the minutes

- The minute LEDs will flash when you are in minute setting mode.
- Press button A to increase the minutes as required.
- Press button B to confirm and move to the animation.

PM / Charging Indicator

KISAI