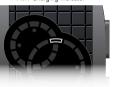

# 1. How to read the time

- Press button A to display the time.
  All LEDs will light up and the time will be shown.
  The current time is indicated by the blinking LEDs.
- The time display will turn off after 7 seconds.

Examples

 12 o'clock light is flashing
 10 o'clock light is flashing

 5 minute light is flashing
 15 minute light is flashing

 1 minute light is flashing
 2 minute lights are flashing

PM / Charging Indicator

KISAI