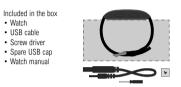

hen the animation feature is off, all LEDs will flash.
- Press button A to turn the animation on or off.
- Press button B to confirm and when the LEDs go out, setting is complete.

\*Note after 7 seconds of inactivity setting mode will deactivate\*

# 3. How to recharge the battery

# 4. Items included in the box

# 7. User information

To recharge the battery, connect the USB charging cable provided to the watch USB port and then to a power source, e.g. your computer.
To open the watch USB port, use the screw driver included.
When charging, the charging indicator will flash.
When the charging indicator stops flashing, the watch is 90% charged.
It is advised that you continue to charge the watch for a full 3.5 hours to ensure the battery is 100% charged.

PM / Charging Indicator

KISAI





### I. Battery

This watch uses a PL301517 rechargable watch battery.
The battery should last about 1 month between charges.
The battery lifetime is expected to be 300 charges.
Only use the cable provided with the watch for recharging, as it is designed specifically for this watch.

### II. Warranty

 This watch is covered by a 1 year warranty. This warranty does not cover water damage, accidental damage, neglect or unauthorized repair.

# III. Caution

 This watch is water resistant to 3ATM. Please do not use the watch in the shower, for swimming or for other water related activities.

| SPECIFICATIONS            |                      |
|---------------------------|----------------------|
| Case Materials            | Stainless Steel      |
| Strap Materials           | Silicone