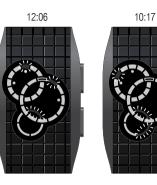

Examples

 12 o'clock light is flashing
 10 o'clock light is flashing

 5 minute light is flashing
 15 minute light is flashing

 1 minute light is flashing
 2 minute lights are flashing