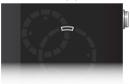

# 3. How to recharge the battery

- To recharge the battery, connect the USB charging cable provided to the watch USB port and then to a power source, e.g. your computer.
  - To open the watch USB port, use the screw driver included.
- When charging, the charging indicator will flash.
- When the charging indicator stops flashing, the watch is 90% charged.
  - It is advised that you continue to charge the watch for a full 3.5 hours to ensure the battery is 100% charged.

PM / Charging Indicator