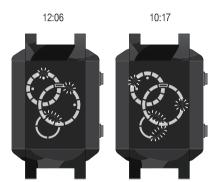

# Examples

12 o'clock light is flashing 5 minute light is flashing 1 minute light is flashing

10 o'clock light is flashing 15 minute light is flashing 2 minute lights are flashing