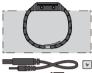

# 4. Items included in the box

#### Included in the box

- Watch
- · USB cable
- · Screw driver
- · Spare USB cap
  - Watch manual