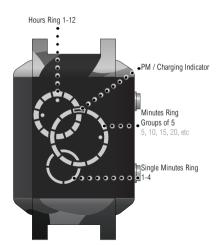

## I. Setting the hour

- The hour LEDs will flash when you are in hour setting mode.
- · Press button A to increase the hours as required.
- · The PM indicator will flash to indicate PM mode.
- · Press button B to confirm and move to the minutes.

## II.Setting the minutes

- The minute LEDs will flash when you are in minute setting mode.
- · Press button A to increase the minutes as required.
- · Press button B to confirm and move to the animation.

PM / Charging Indicator