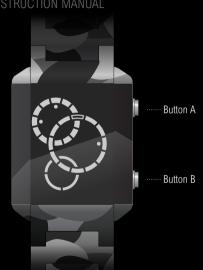

## 1. How to read the time

- · Press button A to display the time.
- . All LEDs will light up and the time will be shown.
- . The current time is indicated by the blinking LEDs.
- . The time display will turn off after 7 seconds.

## 2. How to set the time and animation

 Press and hold button B for 3 seconds to enter setting mode.

\*Note after 7 seconds of inactivity setting mode will deactivate\*