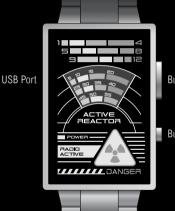

# RADIDACTIVE

**INSTRUCTION MANUAL** 

Button A

Button B

# 1. How to read the time

- · Press button A to display the time.
- . All LEDs will light up and the time will be shown.
  - . The current time is indicated by the blinking LEDs.
  - The time display will turn off after 7 seconds.

Hours: 1-12

Minutes: Groups of 5 5, 10, 15, 20, etc

PM / Charging indicator

Minutes: 1-4

# Examples

3:06 8:32

3 o'clock light is flashing 5 minute light is flashing 1 minute light is flashing

8 o'clock light is flashing 30 minute light is flashing 2 minute lights are flashing