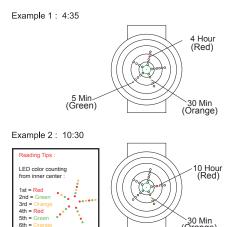

# 1259Q LED Watch

キーA を押し時間を数秒間表示します。 Press Key A will see the time for a few seconds.

#### Remarks:

 To skip the flashing pattern after pressing the Key A, press the Key A again.

スタートフラッシュを飛ばすにはキーAを2回押します。

Double press Key A to see the time. キーAを2回押し 時間を表示します。