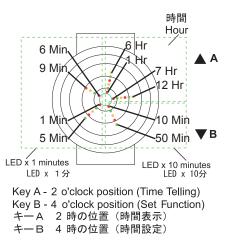

# 1259Q LED Watch

キーA を押し時間を数秒間表示します。 Press Key A will see the time for a few seconds.

#### Remarks:

 To skip the flashing pattern after pressing the Key A, press the Key A again.

スタートフラッシュを飛ばすにはキーAを2回押します。

Double press Key A to see the time. キーAを2回押し 時間を表示します。

#### How to set the time:

- Press Key B, the Hour LEDs will blink (minute LEDs not blinking); press A to increase the Hours
- Press Key B to confirm and move to minute LEDs; press A to increase the LEDs.
- Press Key B to confirm

## 時間設定の仕方

- ■キーBを押し、時間LEDを点滅させます。キーAを押し時間を進めます。
- ■キーBを押し時間を確定し、分LEDを点滅させ、 キーAを押し分を進め、キーBを押し決定します。