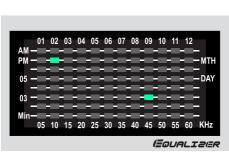

# TOKYOFLASH JAPAN®

# CHANGE THE WAY YOU THINK ABOUT TIME

www.tokyoflash.com



- Press button A to illuminate the display.
- The display will animate like an equalizer leaving 2 lights to indicate the time in hours and minutes.
- The display will turn off after 5 seconds.
- Press button A twice to skip the animation.

Hour / Month 05 06 07 08 10 MTH Button A DAY 05 03

Minutes / Day

### 2. TIME EXAMPLES



Time: 2:43pm



## 3. HOW TO READ THE DATE

- · When the time is displayed press button A and the date will be displayed. 2 lights indicate the date in the same way as the time.

# 4. DATE EXAMPLES





# Press and hold button B for 3 seconds to enter time setting mode.

- · Press button A to change the hour as required. Press button B to confirm and move to minutes setting.
- · Press button A to change the minutes as required. • Press button B to confirm and exit setting mode.

### 6. HOW TO SET THE DATE · When the time is displayed press button A and the date will be

- displayed. Press and hold button B for 3 seconds to enter date setting mode. Press button A to change the month as required.
- Press button B to confirm and move to the day setting. · Press button A to change the day as