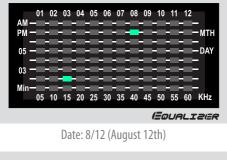

## 3. HOW TO READ THE DATE

- · When the time is displayed press button A and the date will be displayed. 2 lights indicate the date in the same way as the time.

# 4. DATE EXAMPLES