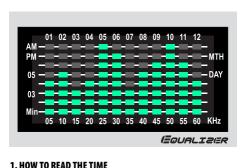

# CHANGE THE WAY YOU THINK ABOUT TIME

www.tokyoflash.com

- Press button A to illuminate the display.
- The display will animate like an equalizer leaving 2 lights to indicate the time in hours and minutes.
- The display will turn off after 5 seconds.
- Press button A twice to skip the animation.

Hour / Month 05 06 07 08 10 MTH Button A DAY 05 03

Minutes / Day