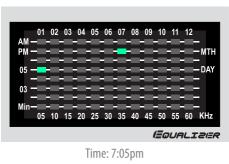

# TOKYOFLASH JAPAN®

# CHANGE THE WAY YOU THINK ABOUT TIME

www.tokyoflash.com



- Press button A to illuminate the display.
- The display will animate like an equalizer leaving 2 lights to indicate the time in hours and minutes.
- The display will turn off after 5 seconds.
- Press button A twice to skip the animation.

Hour / Month 05 06 07 08 10 MTH Button A DAY 05 03

Minutes / Day

### 2. TIME EXAMPLES



Time: 2:43pm



## 3. HOW TO READ THE DATE

- · When the time is displayed press button A and the date will be displayed. 2 lights indicate the date in the same way as the time.

# 4. DATE EXAMPLES





# Press and hold button B for 3 seconds to enter time setting mode.

- · Press button A to change the hour as required. Press button B to confirm and move to minutes setting.
- · Press button A to change the minutes as required. • Press button B to confirm and exit setting mode.

### 6. HOW TO SET THE DATE · When the time is displayed press button A and the date will be

- displayed. Press and hold button B for 3 seconds to enter date setting mode. Press button A to change the month as required.
- Press button B to confirm and move to the day setting. · Press button A to change the day as required.
- Pre