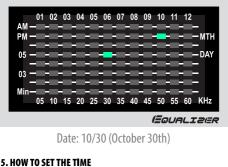

# TOKYOFLASH JAPAN®

# CHANGE THE WAY YOU THINK ABOUT TIME

www.tokyoflash.com



- Press button A to illuminate the display.
- The display will animate like an equalizer leaving 2 lights to indicate the time in hours and minutes.
- The display will turn off after 5 seconds.
- Press button A twice to skip the animation.

Hour / Month 05 06 07 08 10 MTH Button A DAY 05 03

Minutes / Day

### 2. TIME EXAMPLES



Time: 2:43pm



## 3. HOW TO READ THE DATE

- · When the time is displayed press button A and the date will be displayed. 2 lights indicate the date in the same way as the time.

# 4. DATE EXAMPLES





# Press and hold button B for 3 seconds to enter time setting mode.

- · Press button A to change the hour as required. Press button B to confirm and move to minutes setting.
- · Press button A to change the minutes as required. • Press button B to confirm and exit setting mode.

### 6. HOW TO SET THE DATE · When the time is displayed press button A and the date will be

- displayed. Press and hold button B for 3 seconds to enter date setting mode. Press button A to change the month as required.
- Press button B to confirm and move to the day setting. · Press button A to change the day as required.
- Press button B to confirm and exit setting mode.

# 7. BATTERY

- This watch uses 1 x CR2032 standard replaceable watch battery. · Battery lifetime will vary depending on use but is estimate