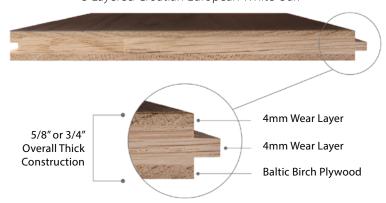

## ZLANTI BALANCED ENGINEERED CONSTRUCTION

3 Layered Croatian European White Oak

## Specifications

**CONSTRUCTION:** Balance

Engineered

PATTERN: Plank

JOINT: Tonque & Groove

**SPECIES:** White Oak (American)

**GRADE:** Light Character

**CUT:** Plain Sawn **SURFACE:** Brushed

**EDGES:** Bevel

TREATMENT: Reaction Stain

FINISH: Poly **GLOSS:** Matte

**THICKNESS:** 20mm (3/4")

**WIDTH:** 150mm(5.9") |

200mm (7.9")

LENGTH: Random 1800mm-

2200mm(6'-7')

WEAR LAYER: 5mm

Sustainability:

Raw Material Sourcing: Lacey Act Complaint

Performance & Safety Testing:

ASTM C1028-96: Static Coefficient Test ASTM C7027: Hoffman Scratch Resistance Test

ASTM D4060: Abrasion Resistance Test ASTM D3459: Cycled Wood Environment Test