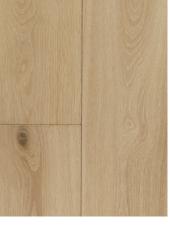

s By Hand | Production Videos



## Specifications

**CONSTRUCTION:** Balance

Engineered

PATTERN: Plank

JOINT: Tonque & Groove

**SPECIES:** White Oak (American)

**GRADE:** Light Character

**CUT:** Plain Sawn **SURFACE:** Brushed

**EDGES:** Bevel

TREATMENT: Reaction Stain

FINISH: Poly **GLOSS:** Matte

**THICKNESS:** 20mm (3/4")

**WIDTH:** 150mm(5.9") |

200mm (7.9")

LENGTH: Random 1800mm-

2200mm(6'-7')

WEAR LAYER: 5mm

Sustainability:

Raw Material Sourcing: Lacey Act Complaint

Performance & Safety Testing:

ASTM C1028-96: Static Coefficient Test ASTM C7027: Hoffman Scratch Resistance Test

ASTM D4060: Abrasion Resistance Test ASTM D3459: Cycled Wood Environment Test

4.2 Bond Line Test



D & D, AANYDD176

Price: \$25.00/SF



**GOLD STREET, AANYGS179** 

Price: \$25.00/SF



Price: \$25.00/SF





PENN STATION, AANYPS178

Price: \$25.00/SF



FOREST PARK, AANYFP177

Price: \$25.00/SF

## ZLANTI BALANCED ENGINEERED CONSTRUCTION

3 Layered Croatian European White Oak