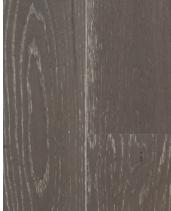

## Specifications

**CONSTRUCTION:** Solid

PATTERN: Plank

JOINT: Tongue & Groove

**SPECIES:** White Oak (North American)

**GRADE:** Rustic

CUT: Sliced

SURFACE: Smooth

EDGES: Micro-Bevel

TREATMENT: N/A

FINISH: UV Poly

GLOSS: Satin