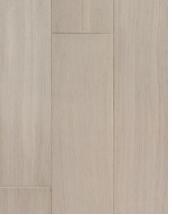

## Specifications

**CONSTRUCTION:** Solid

PATTERN: Plank

JOINT: Tongue & Groove

**SPECIES:** White Oak (North American)

**GRADE:** Rustic

CUT: Sliced

SURFACE: Smooth

EDGES: Micro-Bevel

TREATMENT: N/A

FINISH: UV Poly

GLOSS: Satin