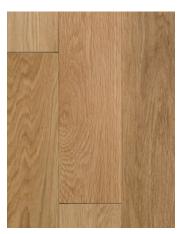

## Specifications

**CONSTRUCTION:** Solid

PATTERN: Plank

JOINT: Tongue & Groove

**SPECIES:** White Oak (North American)

**GRADE:** Rustic

CUT: Sliced

SURFACE: Smooth

EDGES: Micro-Bevel

TREATMENT: N/A

FINISH: UV Poly

GLOSS: Satin