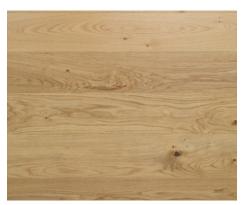

## WOOD GRADING OPTIONS

SELECT Sound knots up to 10mm in diameter Black knots up to 3mm in diameter Slight color variations

LIGHT CHARACTER Sound knots 3 cm in diameter Black knots 2 cm in diameter Color variation allowed No sapwood