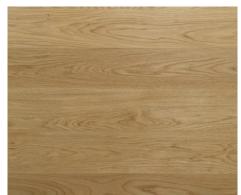

## WOOD GRADING OPTIONS

SELECT Sound knots up to 10mm in diameter Black knots up to 3mm in diameter Slight color variations

LIGHT CHARACTER Sound knots 3 cm in diameter Black knots 2 cm in diameter Color variation allowed No sapwood