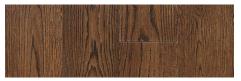

Engineered Prefinished Hardwood Flooring | Varnished & Oil Made in Europe

| CONSTRUCTION | 2-layer Engineered<br>Solid Sawn Hardwood Top layer<br>Baltic Birch Hardwood Plywood Core Layer (Exterior Grade)<br>4-side Tongue & Groove                                                                                                                                                   |
|--------------|----------------------------------------------------------------------------------------------------------------------------------------------------------------------------------------------------------------------------------------------------------------------------------------------|
| SPECIES      | European White Oak                                                                                                                                                                                                                                                                           |
| GRADE        | Select/Light Character/Rustic                                                                                                                                                                                                                                                                |
| SURFACE      | Brushed / Custom Surface Options Available                                                                                                                                                                                                                                                   |
| FINISH       | Matte UV-Cured Varnish / Custom Finishes/Sheen options Available                                                                                                                                                                                                                             |
| COLOR        | Any of the Enclosed / Custom Colors Available                                                                                                                                                                                                                                                |
| DIMENSIONS   | Fully Customizable / Standard Options:<br>Thickness: 10mm / 12mm / 14mm / 16mm<br>Width: 90mm / 120mm / 140mm / 160mm / 180mm / 200mm / 220mm<br>Lengths: Fixed or Random Lengths (Up to 2200mm or 7.2')<br>Wear Layer: 2.8mm – 4mm<br>100% or 80% Full length boards available upon request |
| INSTALLATION | Glue or Nail Above, On, or Below Grade                                                                                                                                                                                                                                                       |
|              |                                                                                                                                                                                                                                                                                              |

## WOOD GRADING OPTIONS

SELECT Sound knots up to 10mm in diameter Black knots up to 3mm in diameter Slight color variations

LIGHT CHARACTER Sound knots 3 cm in diameter Black knots 2 cm in diameter Color variation allowed No sapwood

RUSTIC Big knots and cracks (5-7 cm) Color variation allowed Occasional sapwood