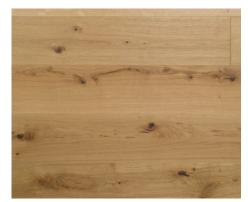

TREASURE Finish: UV Cured Varnish



WAVE Finish: UV Cured Varnish



OLD Finish: UV Cured Oil



PROMISE Finish: UV Cured Oil



**SLATE** Finish: UV Cured Oil



SUNSET Finish: UV Cured Varnish



URBAN Finish: UV Cured Oil



WHISPER Finish: UV Cured Oil



PEACE Finish: UV Cured Oil



SAND Finish: UV Cured Oil



SOPHISTICATION Finish: UV Cured Varnish



TIDE Finish: UV Cured Oil



VINTAGE Finish: UV Cured Oil



WONDER Finish: UV Cured Oil





Large-Scale Projects With Ease

Engineered Prefinished Hardwood Flooring

Ask us about sustailability

## WOOD GRADING OPTIONS



SELECT Sound knots up to 10mm in diameter Black knots up to 3mm in diameter Slight color variations



LIGHT CHARACTER Sound knots 3 cm in diameter Black knots 2 cm in diameter Color variation allowed No sapwood



RUSTIC Big knots and cracks (5-7 cm) Color variation allowed Occasional sapwood