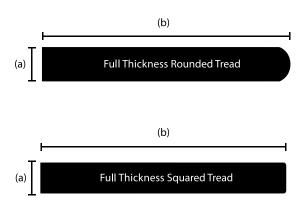

#### **FULL THICKNESS STANDARD TREADS**

**CUSTOM QUOTE** 

### **DIMENSIONS (ALL REQUIRED)**

| Tread Thickness<br>(Standard: 1-1/16")          | (a)      |      |      |
|-------------------------------------------------|----------|------|------|
| Tread Width<br>(Standard: 11-1/2")              | (b)      |      |      |
| Tread Length (36", 42", 48" are standard sizes) | (c)      |      |      |
| Bullnose Style (choose one)                     | Standard | 8 mm | 2 mm |
| Quantity:                                       |          |      |      |