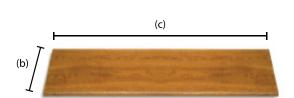

# Standard Stair Tread Measuring and Dimension Guide

### **DIMENSIONS (ALL REQUIRED)**

| (a)         |                 |                 |
|-------------|-----------------|-----------------|
| (b)         |                 |                 |
| (c)         |                 |                 |
| (d)         |                 |                 |
| <b>(</b> e) |                 |                 |
| Standard    | 8 mm            | 2 mm            |
|             | (b) (c) (d) (e) | (b) (c) (d) (e) |

### **DIMENSIONS (ALL REQUIRED)**

| Tread Thickness<br>(Standard: 1-1/16")          | (a)      |      |      |
|-------------------------------------------------|----------|------|------|
| Tread Width<br>(Standard: 11-1/2")              | (b)      |      |      |
| Tread Length (36", 42", 48" are standard sizes) | (c)      |      |      |
| Bullnose Style (choose one)                     | Standard | 8 mm | 2 mm |
| Quantity:                                       |          |      |      |