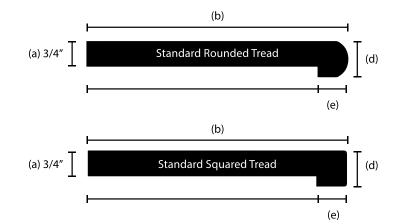

### **DIMENSIONS (ALL REQUIRED)**

| (a)         |                 |                 |
|-------------|-----------------|-----------------|
| (b)         |                 |                 |
| (c)         |                 |                 |
| (d)         |                 |                 |
| <b>(</b> e) |                 |                 |
| Standard    | 8 mm            | 2 mm            |
|             | (b) (c) (d) (e) | (b) (c) (d) (e) |

### **DIMENSIONS (ALL REQUIRED)**

| Tread Thickness<br>(Standard: 1-1/16")          | (a)      |      |      |
|-------------------------------------------------|----------|------|------|
| Tread Width<br>(Standard: 11-1/2")              | (b)      |      |      |
| Tread Length (36", 42", 48" are standard sizes) | (c)      |      |      |
| Bullnose Style (choose one)                     | Standard | 8 mm | 2 mm |
| Quantity:                                       |          |      |      |