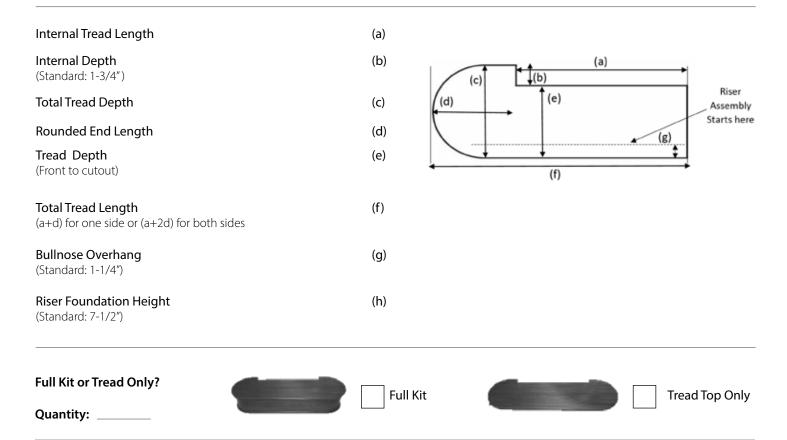

#### STARTER STEP (KIT)

**CUSTOM QUOTE** 

The starter step kit includes tread rounded on both ends, riser foundation, rounded cove and base shoe.