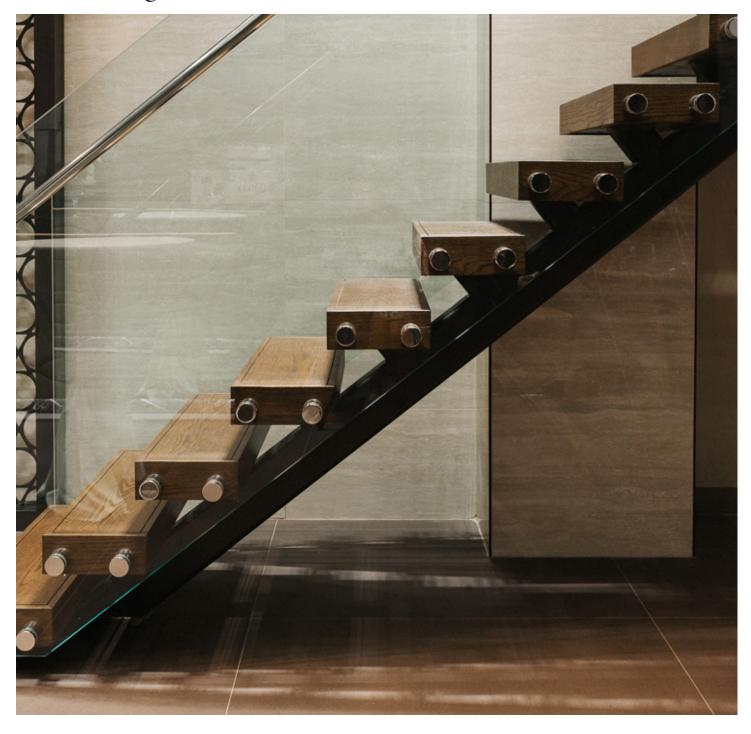

h                             | (c)        | Angle                   | (g)         |
| Outside width                            | (d)        | Angle                   | (h)         |
| Straight or Curved                       | (i)        | Straight or Curved      | (j)         |
| Thickness of tread (standard is 1-1/16") | (k)        |                         |             |
| Bullnose style                           | (1)        |                         |             |
| Bullnose Style (choose one)              | Standard   | 8 mm 2 mm               |             |
| Indicate surfaces to be finished:        | Top From   | nt Left Side Right Side | Back Bottom |
| Quantity:                                |            |                         |             |



# 5. Floating/Box Treads





### FLOATING/BOX TREADS

**CUSTOM QUOTE** 



## **CUSTOM DIMENSIONS (ALL REQUIRED)**

|                             | 8 mm | <u>2 mm</u> |
|-----------------------------|------|-------------|
| Bullnose Style (choose one) |      |             |
|                             |      |             |

#### Note: All edges to have this profile

| Thickness                         | (a)         |                      |             |
|-----------------------------------|-------------|----------------------|-------------|
| Width                             | (b)         |                      |             |
| Length                            | (c)         |                      |             |
| Indicate surfaces to be finished: | Top Front   | Left Side Right Side | Back Bottom |
| Indica