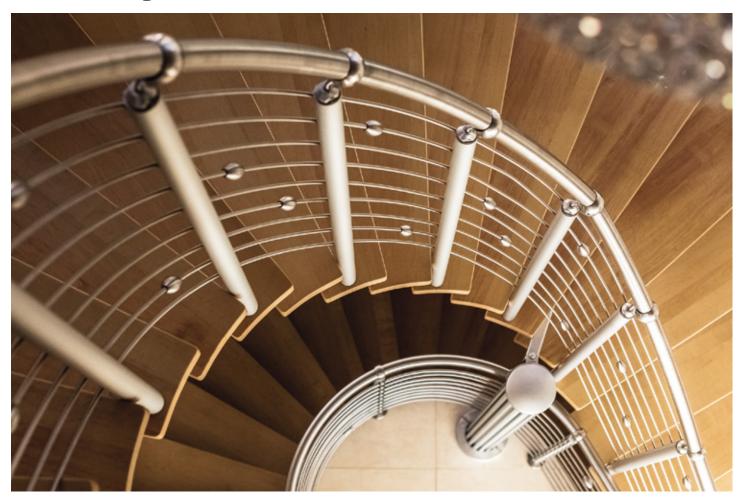

#### PIE SHAPED STAIR TREADS

**CUSTOM QUOTE** 

Suitable for spiral staircase applications. Templates are encouraged.

| Choose Type Left Hand                    | Right Hand |                         |             |
|------------------------------------------|------------|-------------------------|-------------|
| Back of tread length                     | (a)        | Angle                   | (e)         |
| Front of tread length                    | (b)        | Angle                   | (f)         |
| Inside width                             | (c)        | Angle                   | (g)         |
| Outside width                            | (d)        | Angle                   | (h)         |
| Straight or Curved                       | (i)        | Straight or Curved      | (j)         |
| Thickness of tread (standard is 1-1/16") | (k)        |                         |             |
| Bullnose style                           | (1)        |                         |             |
| Bullnose Style (choose one)              | Standard   | 8 mm 2 mm               |             |
| Indicate surfaces to be finished:        | Top From   | nt Left Side Right Side | Back Bottom |
| Quantity:                                |            |                         |             |