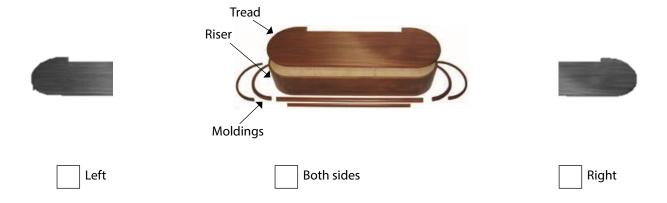

#### Return Stair Tread Measuring and Dimension Guide

| Tread Thickness<br>(full thickness 1-1/16")                         | (a)                        |
|---------------------------------------------------------------------|----------------------------|
| Internal Tread Width<br>(Standard: 11-1/2")                         | (b)                        |
| Internal Tread Length<br>(Standard: 36", 42" 48")                   | (c)                        |
| Return Width<br>(Standard: 1-1/2")                                  | (d)                        |
| Tread Width (Standard: 11-1/2"Internal width plus return extension) | (e)                        |
| Return Extension<br>(Standard: 1-1/2")                              | (f)                        |
| External Length<br>(Internal Length Plus Return Widths)             | (g)                        |
| Bullnose Style (choose one)                                         | Return Side (Add Quantity) |
| Standard 8 mm 2 mm                                                  | Left Right Both            |