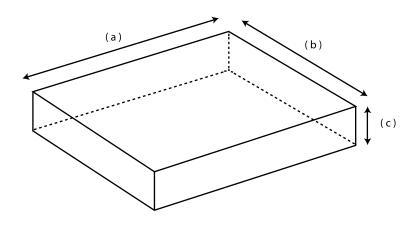

## **CUSTOM DIMENSIONS (ALL REQUIRED)**

|                             | 8 mm | <u>2 mm</u> |
|-----------------------------|------|-------------|
| Bullnose Style (choose one) |      |             |
|                             |      |             |

#### Note: All edges to have this profile

| Thickness                         | (a)         |                      |             |
|-----------------------------------|-------------|----------------------|-------------|
| Width                             | (b)         |                      |             |
| Length                            | (c)         |                      |             |
| Indicate surfaces to be finished: | Top Front   | Left Side Right Side | Back Bottom |
| Indicate method of installation:  | From Bottom | From Side            | Other       |