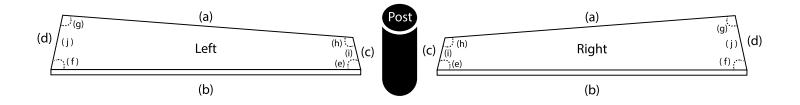

#### PIE SHAPED STAIR TREADS

**CUSTOM QUOTE** 

Suitable for spiral staircase applications. Templates are encouraged.

| Choose Type Left Hand                    | Right Hand |                         |             |
|------------------------------------------|------------|-------------------------|-------------|
| Back of tread length                     | (a)        | Angle                   | (e)         |
| Front of tread length                    | (b)        | Angle                   | (f)         |
| Inside width                             | (c)        | Angle                   | (g)         |
| Outside width                            | (d)        | Angle                   | (h)         |
| Straight or Curved                       | (i)        | Straight or Curved      | (j)         |
| Thickness of tread (standard is 1-1/16") | (k)        |                         |             |
| Bullnose style                           | (1)        |                         |             |
| Bullnose Style (choose one)              | Standard   | 8 mm 2 mm               |             |
| Indicate surfaces to be finished:        | Top From   | nt Left Side Right Side | Back Bottom |
| Quantity:                                |            |                         |             |