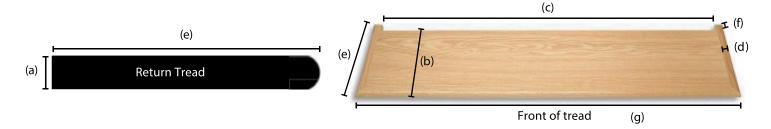

#### Return Stair Tread Measuring and Dimension Guide

| Tread Thickness<br>(full thickness 1-1/16")                         | (a)                        |
|---------------------------------------------------------------------|----------------------------|
| Internal Tread Width<br>(Standard: 11-1/2")                         | (b)                        |
| Internal Tread Length<br>(Standard: 36", 42" 48")                   | (c)                        |
| Return Width<br>(Standard: 1-1/2")                                  | (d)                        |
| Tread Width (Standard: 11-1/2"Internal width plus return extension) | (e)                        |
| Return Extension<br>(Standard: 1-1/2")                              | (f)                        |
| External Length<br>(Internal Length Plus Return Widths)             | (g)                        |
| Bullnose Style (choose one)                                         | Return Side (Add Quantity) |
| Standard 8 mm 2 mm                                                  | Left Right Both            |