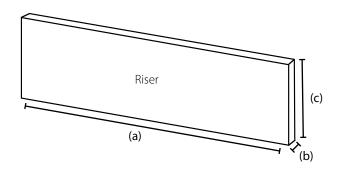

# 6. Riser

RISERS CUSTOM QUOTE

| Riser Length<br>(Standard: 36", 42", 48") | (a)       |       |
|-------------------------------------------|-----------|-------|
| Riser Thickness<br>(Standard: 3/4")       | (b)       |       |
| Riser Width/Height<br>(Standard: 7-1/2")  | (c)       |       |
| Finished On                               | Top only  | Other |
|                                           | All sides |       |
| Quantity                                  |           |       |
|                                           |           |       |