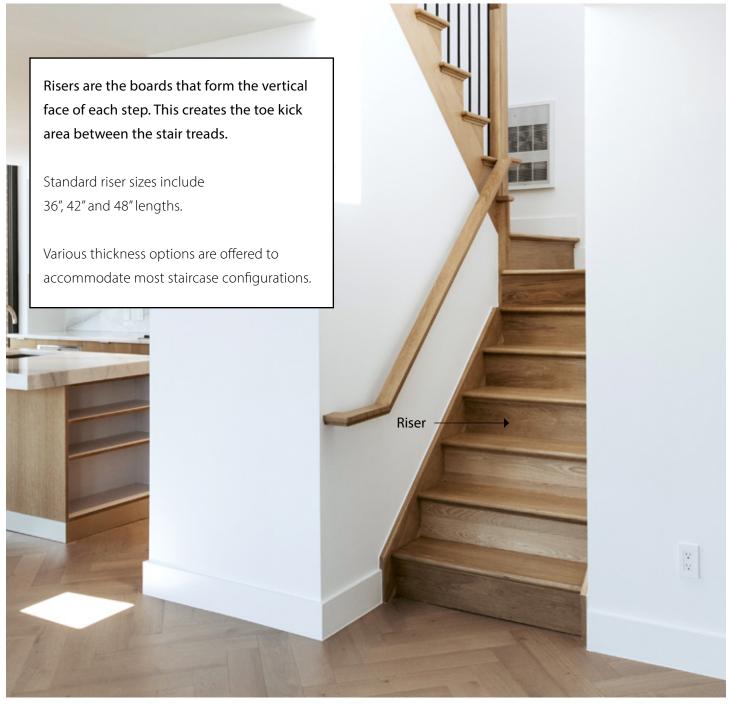

# 6. Riser

RISERS CUSTOM QUOTE

| Riser Length<br>(Standard: 36", 42", 48") | (a)       |       |
|-------------------------------------------|-----------|-------|
| Riser Thickness<br>(Standard: 3/4")       | (b)       |       |
| Riser Width/Height<br>(Standard: 7-1/2")  | (c)       |       |
| Finished On                               | Top only  | Other |
|                                           | All sides |       |
| Quantity                                  |           |       |
|                                           |           |       |