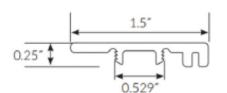

## **Accessory Profiles for 5mm SPC Plank Flooring**

#### T-Molding

· Used between floors of equal height