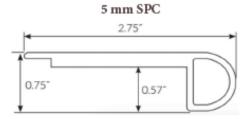

## **Accessory Profiles for 5mm SPC Plank Flooring**

#### Flush Stair Nose

· Finishes the end of a step