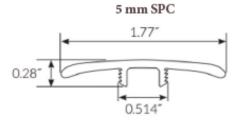

## **Accessory Profiles for 5mm SPC Plank Flooring**

#### All pieces are 94" long.

#### Surface Reducer

· Used between floors of unequal height

5 mm SPC

5 mm SPC