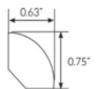

## **Accessory Profiles for 5mm SPC Plank Flooring**

#### Quarter Round

 Hides open spaces where the flooring meets steps, baseboards and cabinets