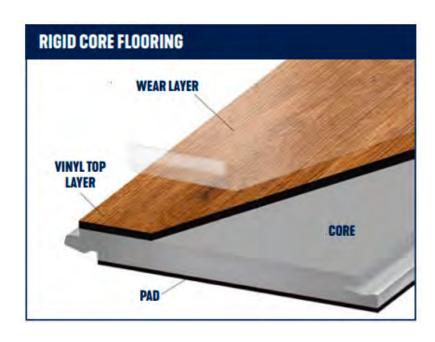

#### CORE:

The core construction eliminates air pockets, which results in increased product hardness and protection from moisture.

#### TEMPERATURE:

Performs at high temperatures with no crowning, cupping or wear layer delamination.

#### LOCK STRENGTH:

The core construction enables precision milling of the lock.

Delivers 100% waterproof protection.

Provides greater impact resistance and dimensional stability for high traffic areas.

No acclimation required.

Installs on any level, including three season rooms and rooms with direct sunlight.