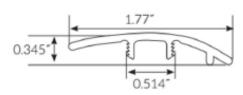

## **Accessory Profiles for 5mm SPC Plank Flooring**

#### Surface Reducer

· Used between floors of unequal height

5 mm SPC

5 mm SPC