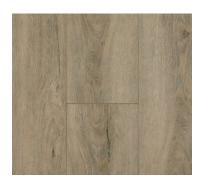

## SPC Rigid Core Collection

Luxury Vinyl Flooring. Inspired by Wood.

Our line of SPC (also known as stone plastic composite or solid polymer core) floating plank vinyl flooring is high-quality, waterproof, stable, quiet, and durable. Click-system and a built-in underlayment padding makes this flooring ready for easy installation. SPC RIGID Core is offered in a wide array of wonderful colors and patterns that are all inspired by the natural beauty of hardwood flooring.

## SPC Rigid Core Collection

Custom colors available

FURLONG RP208

RICHBORO RP206

YEADON RP205

CLAYMONT RP204

GIBBS RP203

DREXEL RP202