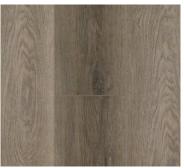

## SPC Rigid Core Collection

Luxury Vinyl Flooring. Inspired by Wood.

Our line of SPC (also known as stone plastic composite or solid polymer core) floating plank vinyl flooring is high-quality, waterproof, stable, quiet, and durable. Click-system and a built-in underlayment padding makes this flooring ready for easy installation. SPC RIGID Core is offered in a wide array of wonderful colors and patterns that are all inspired by the natural beauty of hardwood flooring.

## SPC Rigid Core Collection

Custom colors available

FURLONG RP208

RICHBORO RP206

YEADON RP205

CLAYMONT RP204

GIBBS RP203

DREXEL RP202