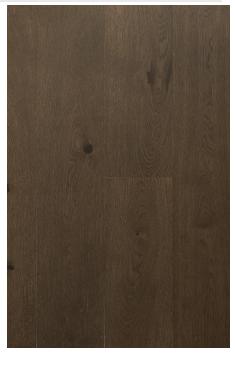

## Kellogg

LFO67820

| SPECIES      | White Oak (European) |
|--------------|----------------------|
| CONSTRUCTION | Engineered           |
| JOINT        | Click System         |
| GRADE        | Character            |
| CUT          | Plain Sawn           |
| SURFACE      | Brush                |
| EDGES        | Micro-Bevel          |
| TREATMENT    | N/A                  |
| FINISH       | UV Lacquer           |
| GLOSS        | Matte                |
|              |                      |

Wood is a product of nature and, as such, will con-tain variations in color, grain, and character from plank to plank. Variations can include knots, cracks, sapwood, mineral streaks, burls, and other distinct features, none of which constitute a defect in the material. No single sample, display board, or pho-tograph can fully depict the entire range of visual characteristics in a hardwood floor.