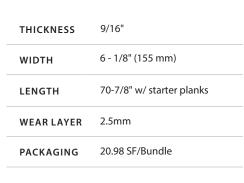

## Kellogg

LFO67820

| SPECIES      | White Oak (European) |
|--------------|----------------------|
| CONSTRUCTION | Engineered           |
| JOINT        | Click System         |
| GRADE        | Character            |
| CUT          | Plain Sawn           |
| SURFACE      | Brush                |
| EDGES        | Micro-Bevel          |
| TREATMENT    | N/A                  |
| FINISH       | UV Lacquer           |
| GLOSS        | Matte                |
|              |                      |