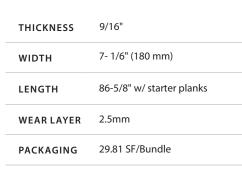

## Lenior

LFO67620

| SPECIES      | White Oak (European) |
|--------------|----------------------|
| CONSTRUCTION | Engineered           |
| JOINT        | Click System         |
| GRADE        | Heavy Character      |
| СИТ          | Plain Sawn           |
| SURFACE      | Brushed              |
| EDGES        | Square               |
| TREATMENT    | N/A                  |
| FINISH       | UV Lacquer           |
| GLOSS        | Semi-Gloss           |
|              |                      |