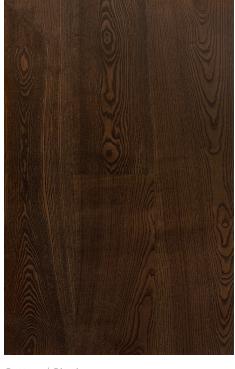

## Lenior

LFO67620

| SPECIES      | White Oak (European) |
|--------------|----------------------|
| CONSTRUCTION | Engineered           |
| JOINT        | Click System         |
| GRADE        | Heavy Character      |
| СИТ          | Plain Sawn           |
| SURFACE      | Brushed              |
| EDGES        | Square               |
| TREATMENT    | N/A                  |
| FINISH       | UV Lacquer           |
| GLOSS        | Semi-Gloss           |
|              |                      |

Pattern | Plank