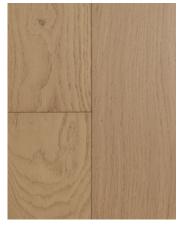

European White Oak Flooring. Wide Plank. Matte Finish.

## Specifications

**CONSTRUCTION:** Engineered

PATTERN: Plank

JOINT: Tongue & Groove SPECIES: White Oak (North

American)

**GRADE:** Character

**CUT:** Sliced

SURFACE: Brushed EDGES: Micro-Bevel TREATMENT: N/A FINISH: UV Poly GLOSS: Matte THICKNESS: 1/2"

**WIDTH:** 5"

LENGTH: Random up to

15-3/4"-70-7/8"

WEAR LAYER: 1.2mm

PACKAGING: 29.53 SF/Bundle

Installation: Glue-down, Floating On, Above, or Below Grade