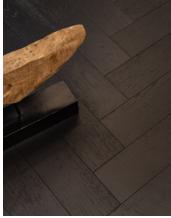

NT: N/A FINISH: UV Poly GLOSS: Matte THICKNESS: 1/2"

**WIDTH:** 5"

LENGTH: Random up to

15-3/4"-70-7/8"

WEAR LAYER: 1.2mm

PACKAGING: 29.53 SF/Bundle

Installation: Glue-down, Floating On, Above, or Below Grade

## Flex Collection

The Flex Collection is a curated assortment of European White Oak Flooring offered in five beautiful colors all with a matte finish. Each color is available in both Herringbone and Plank cuts. This provides the opportunity for a seamless transition from Herringbone to Plank Flooring within the same space. Mixing and matching has never been easier. Learn more



KAPLAN, TUE1028

**Price:** \$8.00/SF



KAPLAN, TUF1028H

**Price:** \$8.42/SF



REEVES, TUE7024

Price: \$8.00/SF



REEVES, TUF7024H

**Price:** \$8.42/SF



WOODWORTH, TUE9016

Price: \$8.00/SF



WOODWORTH, TUF9016H

Price: \$8.42/SF