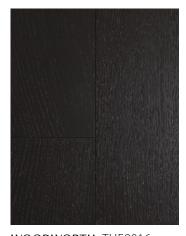

FACE: Brushed EDGES: Micro-Bevel TREATMENT: N/A FINISH: UV Poly GLOSS: Matte THICKNESS: 1/2"

**WIDTH:** 5"

LENGTH: Random up to

15-3/4"-70-7/8"

WEAR LAYER: 1.2mm

PACKAGING: 29.53 SF/Bundle

Installation: Glue-down, Floating On, Above, or Below Grade

## Flex Collection

The Flex Collection is a curated assortment of European White Oak Flooring offered in five beautiful colors all with a matte finish. Each color is available in both Herringbone and Plank cuts. This provides the opportunity for a seamless transition from Herringbone to Plank Flooring within the same space. Mixing and matching has never been easier. Learn more



KAPLAN, TUE1028

**Price:** \$8.00/SF



KAPLAN, TUF1028H

**Price:** \$8.42/SF



REEVES, TUE7024

Price: \$8.00/SF



REEVES, TUF7024H

**Price:** \$8.42/SF



WOODWORTH, TUE9016

Price: \$8.00/SF



WOODWORTH, TUF9016H

Price: \$8.42/SF