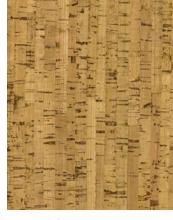

## Cork Collection

Cork Flooring has many merits. Cork is a sustainable, eco-friendly, hypo-allergenic, and anti-microbial material that is both cushioned underfoot and a natural insulator. With easy installation and maintenance, our Cork Collection is also customizable with 88 color options. Learn more

MARMOL, PCM103

EDIPO, PCE101

BARRIGA, PCA104

CLEOPATRA, PCC105

**BALTICO,** PCB102

**QUARTZ OAK** 

**MOUNTAIN OAK**