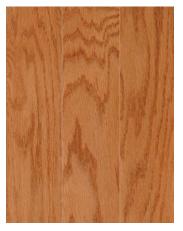

## Specifications

CONSTRUCTION: Engineered PATTERN: Plank JOINT: Tongue & Groove SPECIES: Mix EDGES: Micro-Bevel TREATMENT: N/A FINISH: UV Poly GLOSS: Satin THICKNESS: 1/2" WIDTH: 5" LENGTH: Random up to 46-1/4" WEAR LAYER: 2.5mm PACKAGING: 31 SF/Bundle