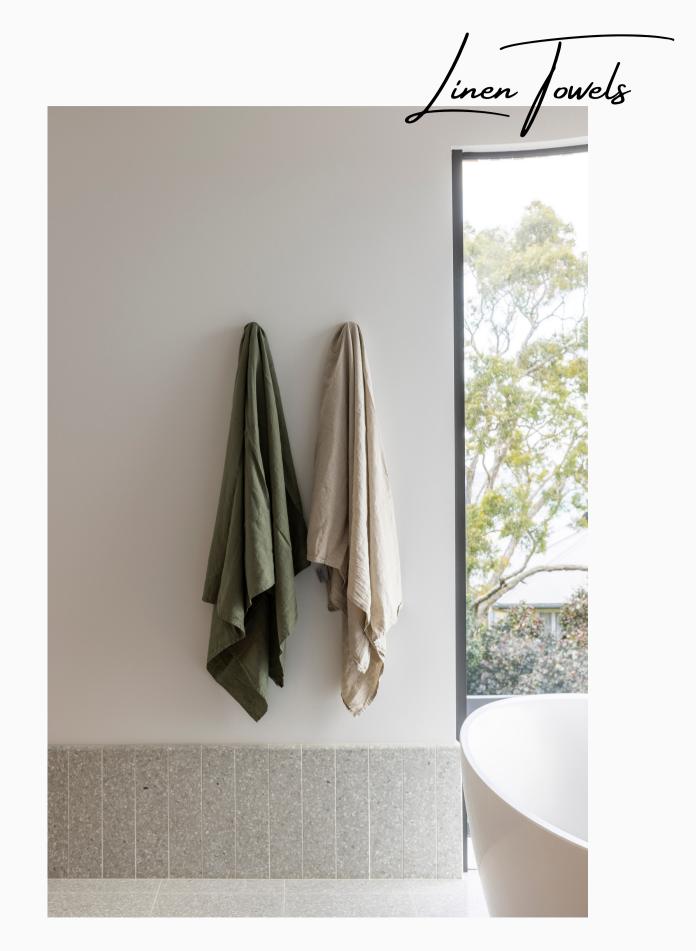

Treat yourself to our luxurious linen bath towels.

Available in a beautiful range of colours – from Moss to Noir, Olive and Charcoal Stripe, to Sundae White – our gorgeous linen bath towels are soft to the touch and gentle on skin while also complimenting your existing bathroom décor.