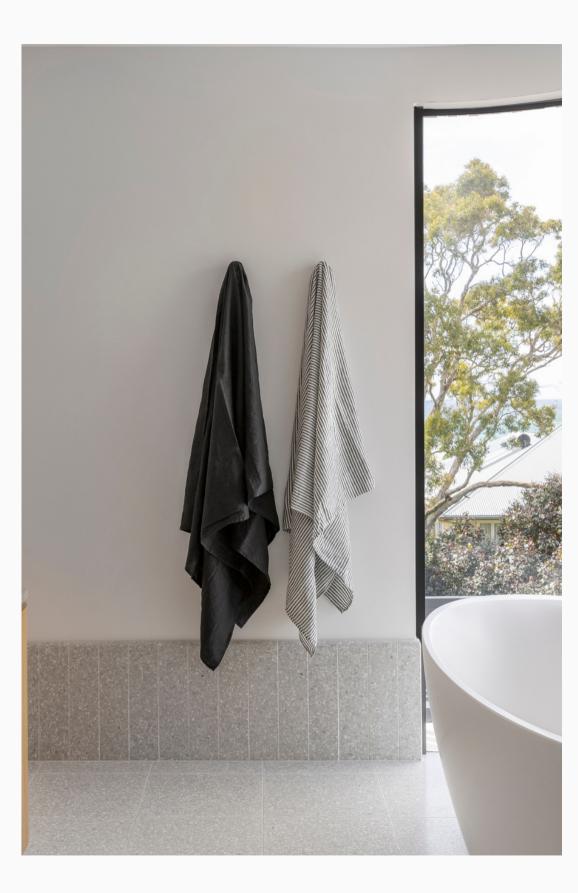

Treat yourself to our luxurious linen bath towels.

Available in a beautiful range of colours – from Moss to Noir, Olive and Charcoal Stripe, to Sundae White – our gorgeous linen bath towels are soft to the touch and gentle on skin while also complimenting your existing bathroom décor.