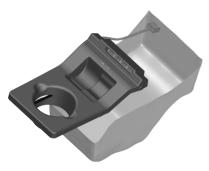

## **SKYLINE**

- For black piano finish, remove the insert protective film. Film may be removed near hub due to factory assembly – this is normal.
- 2. Remove all items from console before install.
- 3. Position insert above console
- 4. Guide the insert into console.
- 5. Plug the USB cable in.
- 6. Take precaution if too much force is applied the console felt can be scuffed and damaged.