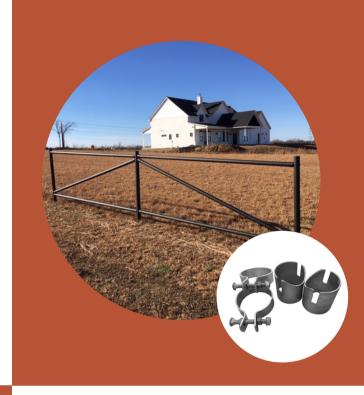

#### Brace kits

We offer kits for H braces, HH braces, HN braces, angle braces, corners and more. Select your post and rail size to get a custom fit using wood or steel posts.