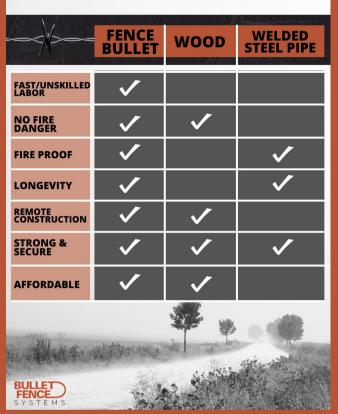

#### WHY CHANGE FROM TRADITION

## Save time & money

It takes about 5 minutes to install a brace & when compared with welding costs, Fence Bullets are less than half the cost in most cases.

# No special skills or tools needed

Our products do not require a welder. No need to hire skilled labor or take your time that could be used to take it easy or build more fence. Install Fence Bullets using only an end wrench.

#### Portable, flexible and Reusable

Fence Bullets install in remote areas where getting a welder is difficult. Make changes by adding to or removing connectors. Reuse at a new location or make permanent by using tread lock