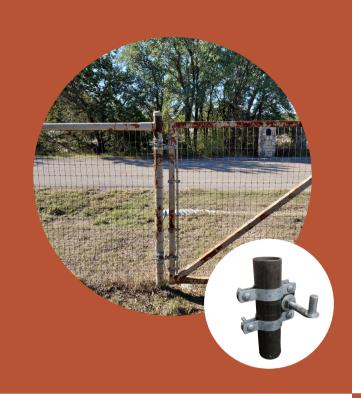

#### Brace kits

We offer kits for H braces, HH braces, HN braces, angle braces, corners and more. Select your post and rail size to get a custom fit using wood or steel posts.

#### Fence Rail Connectors

Our no weld pipe connector makes light work of building pipe rail fence using either pipe or wood posts..