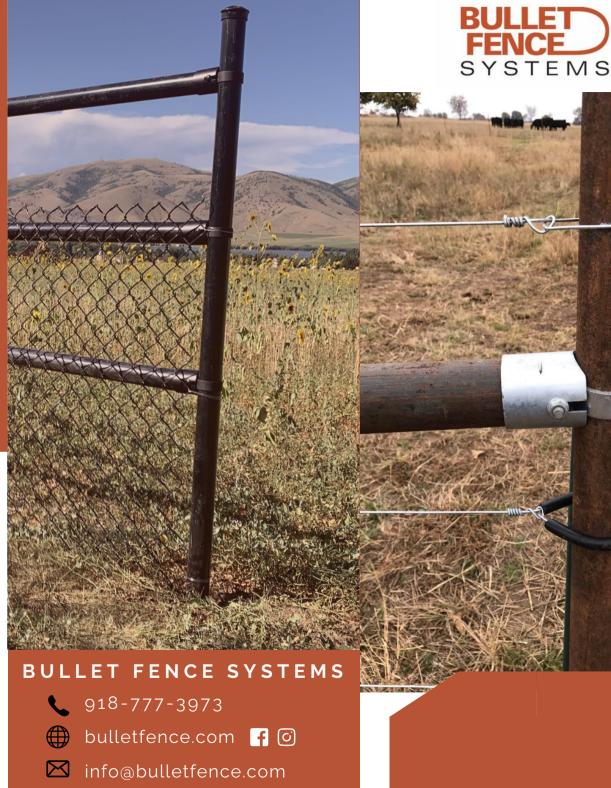

#### Fence Rail Connectors

Our no weld pipe connector makes light work of building pipe rail fence using either pipe or wood posts..

### Gate hinges & top rail connectors

Our clamp on adjustable pipe gate hinges let you hang a gate in a snap and our top rail connectors will give that true top rail look without the in the field coping and welding.