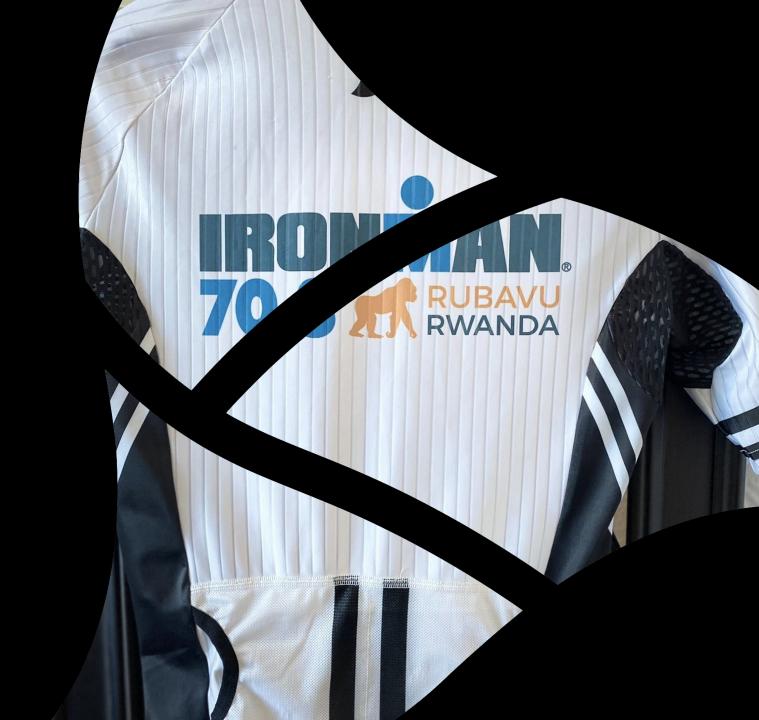

Once both you, and our team of designers are happy, we will commission your bespoke suit at our factory.

STEP 4
PRODUCTION &
DELIVERY

Production takes 5-7 weeks depending on the suit, time of year and the intricacies of the design.

Once completed, the finished suit will be sent to us for inspection, before being couriered to you, our valued customer.

The race is then up to you, but at least you will look the business!