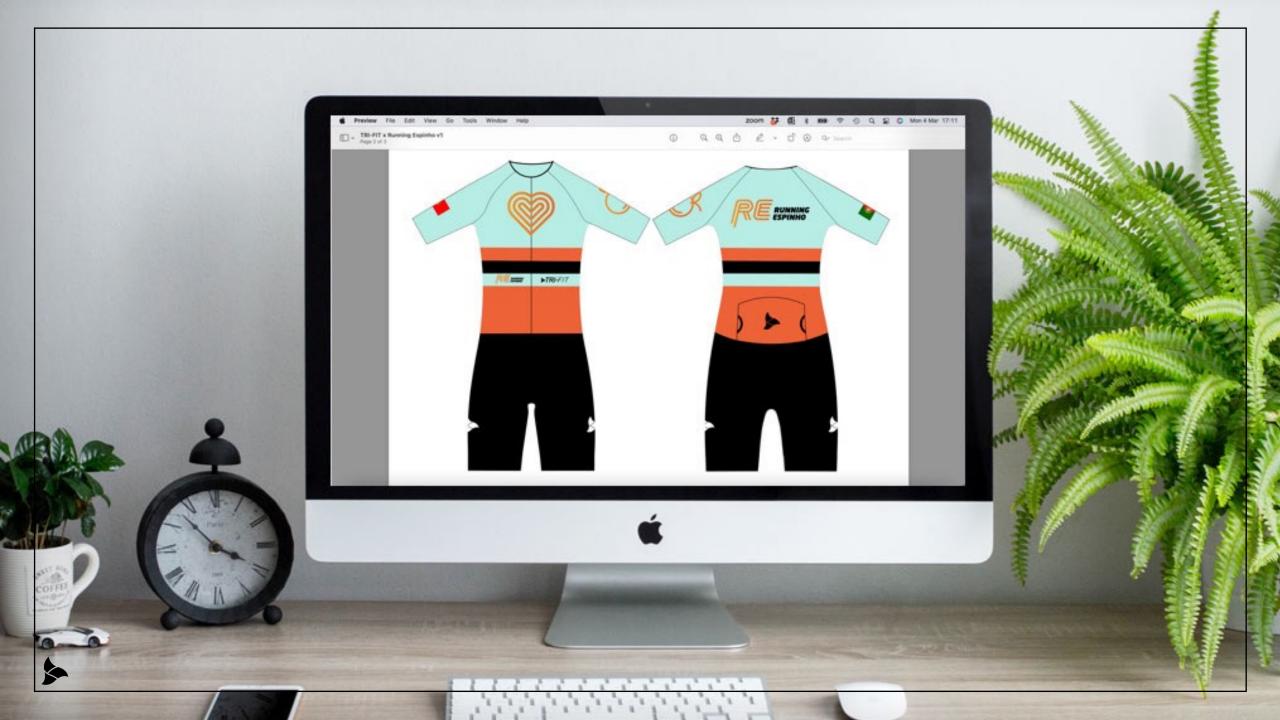

## STEP 3 DESIGN CONCEPT SIGN OFF

Once we have presented you your dream tri-suit, will will move to sign off.

Here you will be presented with a digital 3D model, along with colour print offs, to make sure the colour on the fabric is exactly as you want it.