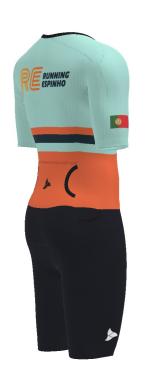

## STEP 1 DESIGN CONSULTATION

A consultation will will be booked with one of our award-winning team to discuss your exact requirements.

During this conversation we will discuss which suit you wish to customise, what you want to achieve, as well as your design and colour preferences, plus any sponsors or logos you wish to add.

STEP 2
CONCEPT
PRESENTATION

After the initial design discussion, a series of concepts devised by our team, and based on your requirements, will be presented.

From here will will continue to hone the design elements ensuring that you are 100% happy before proceeding to the next stage of the process.

## STEP 3 DESIGN CONCEPT SIGN OFF

Once we have presented you your dream tri-suit, will will move to sign off.

Here you will be presented with a digital 3D model, along with colour print offs, to make sure the colour on the fabric is exactly as you want it.