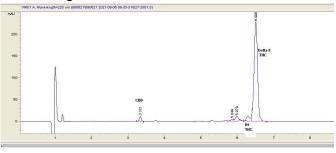

#### Cannabinoid Profile by HPLC

0.26%

Calculated THC Yield

2.80%

Calculated CBD Yield

| Cannabinoid               | % wt  | mg/g  |
|---------------------------|-------|-------|
| CBD                       | 2.8   | 28.0  |
| Delta-8-THC               | 90.19 | 901.9 |
| THC                       | 0.26  | 2.6   |
| <b>Total Cannabinoids</b> | 93.25 | 932.5 |
| Calculated THC Yield      | 0.26  | 2.60  |
| Calculated CBD Yield      | 2.80  | 28.00 |