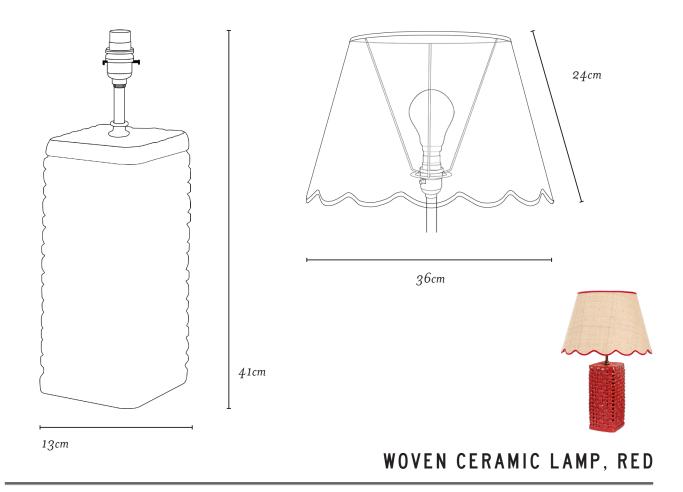

#### DIMENSIONS

Lamp: Height (excluding bulb) 41cm x Width: 13cm

Shade: Base 36cm x Slope 24cm x Top 23cm