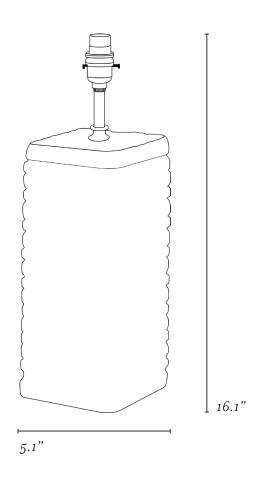

#### DIMENSIONS

Height: 16.1"

Base Width: 5.1" x 5.1"

Heights measured to top of lamp fitting, excluding lightbulb.