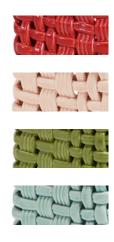

#### COMPOSITION & CARE

Woven ceramic, fitted with aged brass parts and wired with a 2m burgundy twisted silk flex cable.

Available in: Green, Pink, Red and Blue.