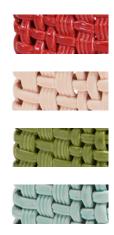

#### COMPOSITION & CARE

Woven ceramic, fitted with aged brass parts and wired with a 2m burgundy twisted silk flex cable.

Available in: Green, Pink, Red and Blue.