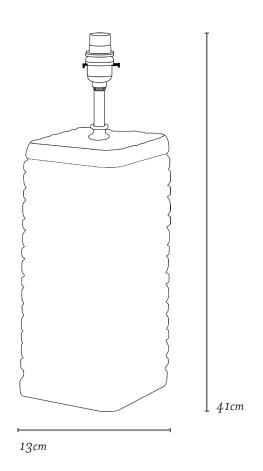

## **WOVEN CERAMIC LAMP BASE**

# PRODUCT DESCRIPTION

A contemporary classic, our woven ceramic lamp base uses traditional methods to offer a new approach to lighting.

#### DIMENSIONS

Height: 41cm

Base Width: 13x13cm

Heights measured to top of lamp fitting, excluding lightbulb.