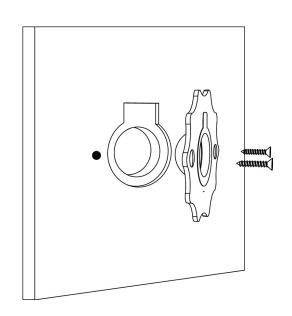

## FITTING SPECIFICATION

Each handle is supplied with two matching screws. Customers are advised to work with a joiner or carpenter for installation and to source appropriate hardware for the installation surface.

# **CONTENTS:**

2x Screw

1x Handle

# **INSTALLATION INSTRUCTIONS:**

1

Measure and cut out enough space in the mounting surface for the back of the recess pull to fit and sit flush. Mark up the fixing points and drill holes. Fit the the handle into the space and secure by fixing the screws tightly in place with a drill.

2