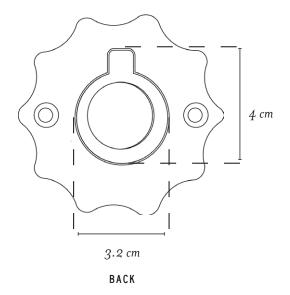

#### DIMENSIONS

6.2cm overall diameter 1.4cm depth.

Approx size of cavity required: 3.2cm x 4cm