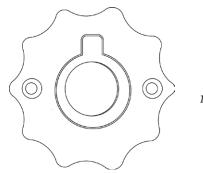

# **CONTENTS:**

2x Screw

1x Handle

# **INSTALLATION INSTRUCTIONS:**

1

Measure and cut out enough space in the mounting surface for the back of the recess pull to fit and sit flush. Mark up the fixing points and drill holes. Fit the the handle into the space and secure by fixing the screws tightly in place with a drill.