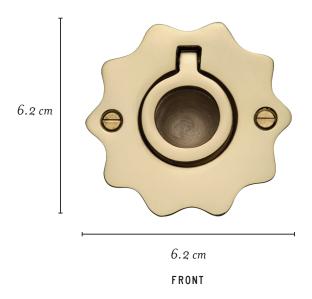

#### DIMENSIONS

6.2cm overall diameter 1.4cm depth.

Approx size of cavity required: 3.2cm x 4cm

#### FINISHES

Available in: Brass & Nickel