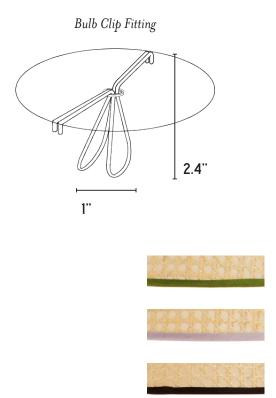

## CANDLE CLIP FITTING

Suitable for UK/EU/US bases. Pendant fitting not available.

#### FITTING SPECIFICATIONS

Bulb: LED bulb, maximum 40W.

These shades come with attached bulb clip fittings: simply slot onto your bulb from above.

Dimensions of candle clip:

Height: 2.4"
Width: 1"