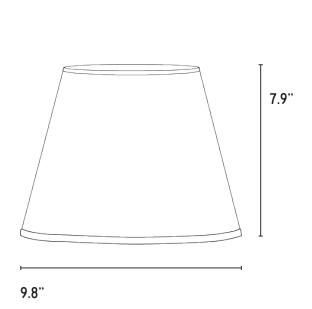

# CANE SHADE WITH COLOUR TRIM, SMALL

## PRODUCT DESCRIPTION

Our cane shades will add texture to your interiors and bathe the room in a warm glow.

## **COMPOSITION & CARE**

Cane, with a cotton trim. Lined with a translucent laminated parchment paper. Available in trim colours: Khaki, Dusty Pink and Chocolate.

### **DIMENSIONS**

Base: 9.8"

Height: 7.9"

Top: 5.9"

Slope: 7.9"

## CANDLE CLIP FITTING

Suitable for UK/EU/US bases. Pendant fitting not available.

#### FITTING SPECIFICATIONS

Bulb: LED bulb, maximum 40W.

These shades come with attached bulb clip fittings: simply slot onto your bulb from above.

Dimensions of candle clip:

Height: 2.4"
Width: 1"