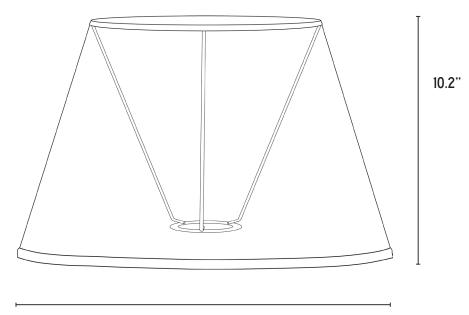

16.1"

#### DIMENSIONS

Base: 16.1" Height: 10.2" Top: 9.8" Slope: 10.2"

Shade carrier diameter: 1.6" Shade carrier and reducers included