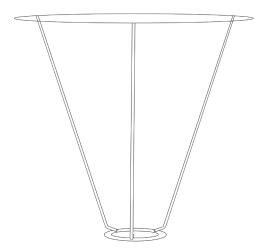

# ES fitting

Our Cane Shades in sizes Medium and Large come with an ES shade carrier attached, suitable for UK & EU lamp bases. To fit the shade onto a UK base, you will need to use the shade reducers included in your package.

Suitable for: UK/EU