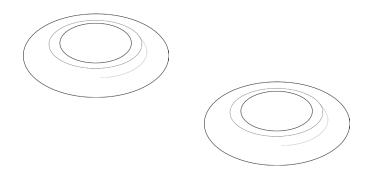

## Shade Reducers

Shade Reducers are included with your lampshade. If your base is UK compatible, you will need to use these reducers to fit the shade on securely to the base. Position the shade reducers above and below the shade carrier washer to fit the carrier snugly to the base, and secure with the shade ring usually found on lamps. Two are included per lampshade.

Suitable for: UK/EU