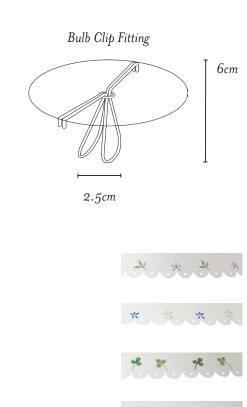

### BULB CLIP FITTING

Suitable for UK/EU/US bases.

Pendant fitting not available.

### FITTING SPECIFICATIONS

Bulb: Standard R27 LED bulb, 4W.

These shades come with attached bulb clip fittings: simply slot onto your bulb from above.

Dimensions of bulb clip:

Height: 6cm Width: 2.5cm