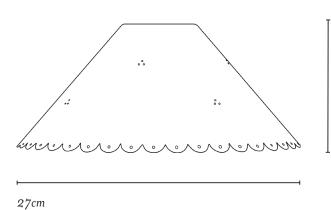

# TESS NEWALL X MG&CO. HAND-PAINTED SHADE, SMALL

15.5cm

### PRODUCT DESCRIPTION

An exclusive collaboration between Tess Newall and MG&Co., these hand-painted lampshades feature a delicately painted motif.

## **COMPOSITION & CARE**

This lampshade has been constructed without a traditional frame, and may need up to two days to settle into shape once unpacked. Please ensure hands and surfaces are clean before unpacking as it marks easily. Lined with white card to create a diffused light.

### DIMENSIONS

Base: 27cm Top: 7cm

Height: 15.5cm

### BULB CLIP FITTING

Suitable for UK/EU/US bases.

Pendant fitting not available.

### FITTING SPECIFICATIONS

Bulb: Standard R27 LED bulb, 4W.

These shades come with attached bulb clip fittings: simply slot onto your bulb from above.

Dimensions