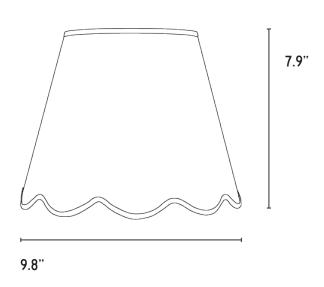

# RAFFIA SCALLOP LAMPSHADE, SMALL

# PRODUCT DESCRIPTION

Crafted from handwoven raffia with our signature scalloped edge and a contrasting black trim, this lampshade is lined with cream cotton to create a soft, muted light.

# **COMPOSITION & CARE**

Raffia, with a cotton trim. Lined with cream cotton to create a diffused light. Available in trim colours: Black, Red and Cream.

### DIMENSIONS

Base: 9.8" Height: 7.9" Top: 5.9" Slope: 7.9"

# CANDLE CLIP FITTING

Suitable for UK/EU/US bases. Pendant fitting not available.

# FITTING SPECIFICATIONS

Bulb: LED bulb, maximum 40W.

These shades come with attached bulb clip fittings: simply slot onto your bulb from above.

Dimensions of candle clip:

Height: 2.8" Width: 1.0"