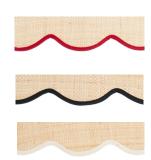

# **COMPOSITION & CARE**

Raffia, with a cotton trim. Lined with cream cotton to create a diffused light. Available in trim colours: Black, Red and Cream.