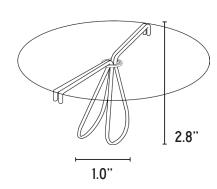

# CANDLE CLIP FITTING

Suitable for UK/EU/US bases. Pendant fitting not available.

# FITTING SPECIFICATIONS

Bulb: LED bulb, maximum 40W.

These shades come with attached bulb clip fittings: simply slot onto your bulb from above.

Dimensions of candle clip:

Height: 2.8" Width: 1.0"