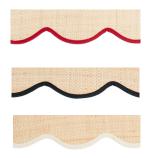

# PRODUCT DESCRIPTION

Crafted from handwoven raffia with our signature scalloped edge and a contrasting black trim, this lampshade is lined with cream cotton to create a soft, muted light.

# **COMPOSITION & CARE**

Raffia, with a cotton trim. Lined with cream cotton to create a diffused light. Available in trim colours: Black, Red and Cream.