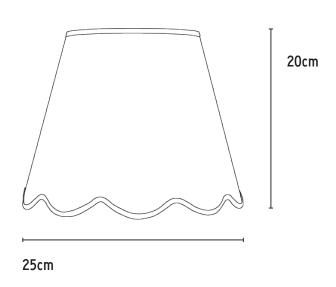

# RAFFIA SCALLOP LAMPSHADE, SMALL

# PRODUCT DESCRIPTION

Crafted from handwoven raffia with our signature scalloped edge and a contrasting black trim, this lampshade is lined with cream cotton to create a soft, muted light.

# **COMPOSITION & CARE**

Raffia, with a cotton trim. Lined with cream cotton to create a diffused light. Available in trim colours: Black, Red and Cream.

### DIMENSIONS

Base: 25cm Height: 20cm Top: 15cm Slope: 20cm

# CANDLE CLIP FITTING

Suitable for UK/EU/US bases. Pendant fitting not available.

# FITTING SPECIFICATIONS

Bulb: LED bulb, maximum 40W.

These shades come with attached bulb clip fittings: simply slot onto your bulb from above.

Dimensions of candle clip:

Height: 6cm Width: 2.5cm