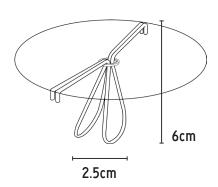

# CANDLE CLIP FITTING

Suitable for UK/EU/US bases. Pendant fitting not available.

# FITTING SPECIFICATIONS

Bulb: LED bulb, maximum 40W.

These shades come with attached bulb clip fittings: simply slot onto your bulb from above.

Dimensions of candle clip:

Height: 6cm Width: 2.5cm