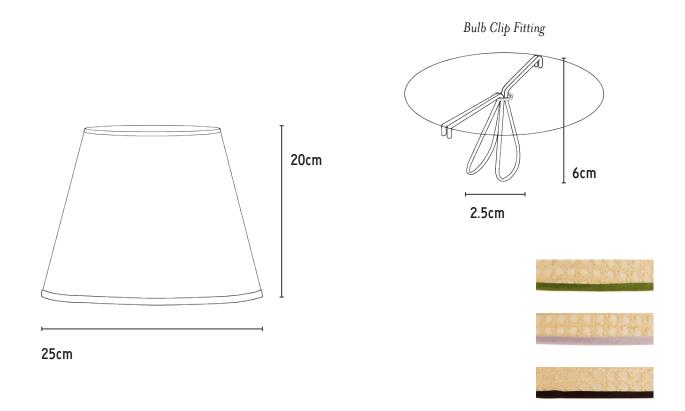

#### DIMENSIONS

Base: 25cm Height: 20cm Top: 15cm Slope: 20cm

# FITTING SPECIFICATIONS

Bulb: LED bulb, maximum 40W.

These shades come with attached bulb clip fittings: simply slot onto your bulb from above.

Dimensions of candle clip: Height: 6cm Width: 2.5cm