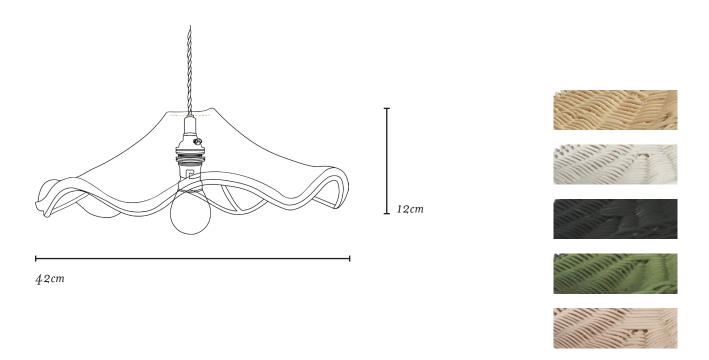

### RATTAN WAVE PENDANT SHADE

### PRODUCT DESCRIPTION

Expertly crafted from handwoven rattan, our wave pendant shade was designed in collaboration with Edit 58. Perfect for hanging alone or in multiples.

#### COMPOSITION & CARE

Woven from natural rattan. Due to the handmade nature of this product, please expect small differences in colour, weave and shape.

Available in: Natural, Green, Dark Green, Pale Pink and White.

#### DIMENSIONS

Base: 42cm diameter (approx)

Height: 12cm (approx) Flex length: 1.5m

### FITTING SPECIFICATIONS

Bulb: Standard LED B22 Bayonet, maximum wattage 60W.

For more details about our additional pendant fittings, see overleaf for more details.

Light bulbs not included.