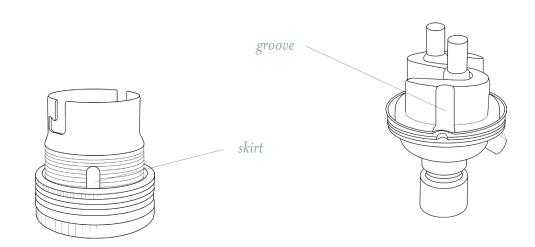

## FLEX & BULB HOLDER

## Braided Flex

1.5m of braided flex in Natural Linen, with a bulb holder included but not attached. US customers are recommended to install with a 110-120V fitting manufactured to comply to US standards. Max wattage 60w. Additional flex colours available in our Parts collection.

### Bulb Holder

Our braided flex comes with an aged brass BC bulb holder and flex grip included but not attached. When fitting your shade, please ensure the skirt and groove are aligned.