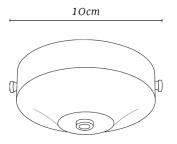

# **CEILING ROSE**

Option to add a ceiling rose to your order is available on the product page dropdown. Made of solid brass with an antique finish, and supplied with 2x screws and an internal earth tag. The screw holes are 5cm apart on the 10cm plate. We recommend hiring a certified electrician to install your pendant shade.