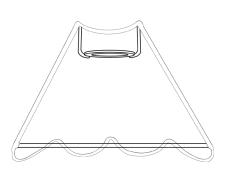

# WALL LIGHT FITTING

Suitable for UK/EU fittings.

Not suitable for US fittings: we recommend consulting a local electrician before purchase about rewiring your base.

## FITTING SPECIFICATIONS

Bulb: LED bulb, maximum 40W.

These shades come with an attached ES fitting to fix onto a wall light. Shade reducers included: simply position the shade reducers with your shade above and below the shade carrier, so that the shade is sandwiched to the base. Secure with the detachable shade ring usually found on lamp bases.