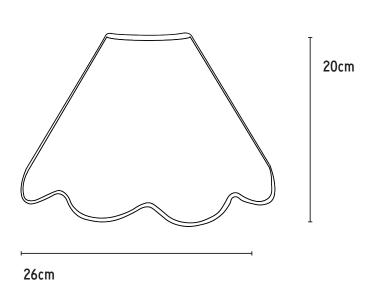

Wall Light Fitting:







# HALF MOON SCALLOP SHADE

## PRODUCT DESCRIPTION

Our half moon shades are the perfect solution to your wall lighting needs.

## **COMPOSITION & CARE**

Raffia, with a cotton trim. Lined with cream cotton to create a diffused light.

Trims available in:

 $Black\ and\ Cream.$ 

# DIMENSIONS

Base: 26cm Height: 20cm

# WALL LIGHT FITTING

Suitable for UK/EU fittings.

Not suitable for US fittings: we recommend consulting a local electrician before purchase about rewiring your base.

## FITTING SPECIFICATIONS

Bulb: LED bulb, maximum 40W.

These shades come with an attached ES fitting to fix onto a wall light. Shade reducers included: simply position the shade reducers with your shade above and below the shade carrier, so that the shade is sandwiched to the base. Secure with the detac