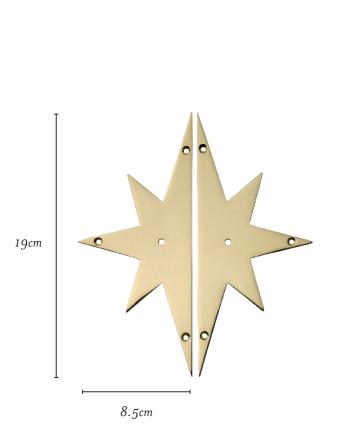

# PAIR OF STAR BACKPLATES



### PRODUCT DESCRIPTION

Sold as a pair, these larger iterations of our signature backplates serve as an instant uplift to doors and drawers around the home. Available in Brass and Nickel, style on cupboard doors as a pair or mix it up and split up across drawers or single doors.

#### FITTING SPECIFICATIONS

Each pair come supplied with 6x Brass or Nickel Screws: simply screw your Backplate into a surface, adding your knob through the middle hole once the backplate is secured.

#### DIMENSIONS

Dimensions for a single backplate:

Width: 8.5cm Height: 19cm

## **COMPOSITION & CARE**

To keep your hardware at its best, avoid using harsh chemicals and instead wipe with a clean, damp cloth. Our nickel and brass are lacquered to prevent any tarnish, therefore t