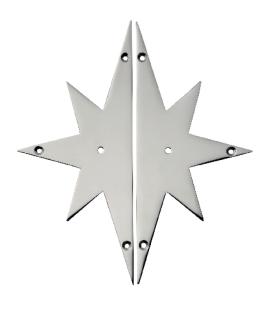

### PRODUCT DESCRIPTION

Sold as a pair, these larger iterations of our signature backplates serve as an instant uplift to doors and drawers around the home. Available in Brass and Nickel, style on cupboard doors as a pair or mix it up and split up across drawers or single doors.