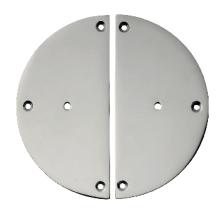

## PRODUCT DESCRIPTION

Sold as a pair, these larger iterations of our signature backplates serve as an instant uplift to doors and drawers around the home. Available in Brass and Nickel, style on cupboard doors as a pair or mix it up and split up across drawers or single doors.