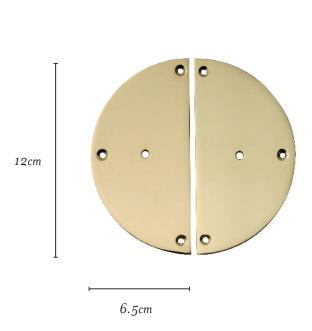

## **DIMENSIONS**

Dimensions for a single backplate:

Width: 6.5cm Height: 12cm