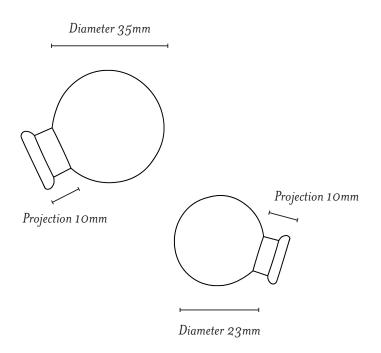

## **PRODUCT DESCRIPTION**

These Nickel Plated Knobs are a classic style, made to be easily adaptable throughout the home. Knobs are sealed with lacquer to stop tarnishing over time. Available in a 23mm and 35mm size to suit every type of surface, whether updating existing furniture or adding to joinery.

### DIMENSIONS

Small: 23mm (d) with a 10mm projection Large: 35mm (d) with a 10mm projection