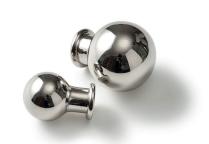

## **PRODUCT DESCRIPTION**

These Nickel Plated Knobs are a classic style, made to be easily adaptable throughout the home. Knobs are sealed with lacquer to stop tarnishing over time. Available in a 23mm and 35mm size to suit every type of surface, whether updating existing furniture or adding to joinery.

### **COMPOSITION & CARE**

The nickel is coated with lacquer to prevent any tarnish, therefore there is no need to use any product while polishing your knobs.