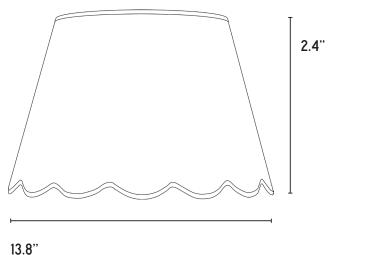

## LAMP FITTING

Washer fitting: Suitable for US fittings only.

This washer fitting will fit Harp and Finial fittings. Lampshade comes with washer fitting attached.

## FITTING SPECIFICATIONS

Bulb: Standard R27 LED bulb, 4W.

These shades are compatible with US lamps only.

The washer fitting is attached to the top of the shade, please note that the harp and finial do not come included with this product.