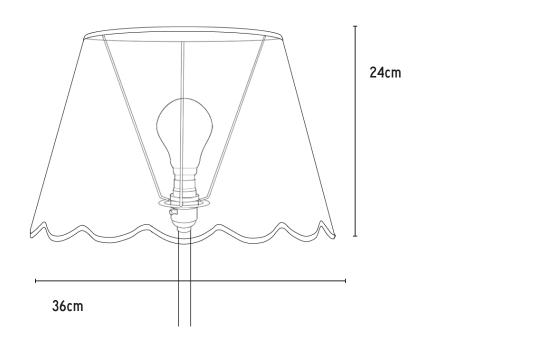

#### DIMENSIONS

Base: 36cm Height: 24cm Top: 24cm Slope: 23cm

Shade carrier diameter: 4.2cm

#### FITTING SPECIFICATIONS

Bulb: Standard R27 LED bulb, 4W.

2x Shade Reducers included if needed for any smaller sized fittings. Position these reducers above and below the shade carrier washer, and secure into place by tightening the shade rings supplied with your lamp base.