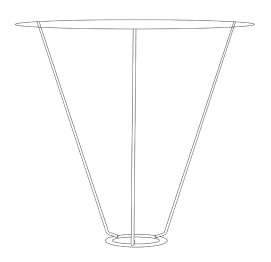

# ES fitting

Our Raffia Scallop Shades in sizes Medium and Large come with an ES shade carrier attached, suitable for UK & EU lamp bases. To fit the shade onto a UK base, you will need to use the shade reducers included in your package.