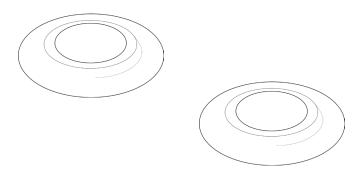

# Shade Reducers

Shade Reducers are included with your lampshade. If your base is UK compatible, you will need to use these reducers to fit the shade on securely to the base. Position the shade reducers above and below the shade carrier washer to fit the carrier snugly to the base, and secure with the shade ring usually found on lamps. Two are included per lampshade.